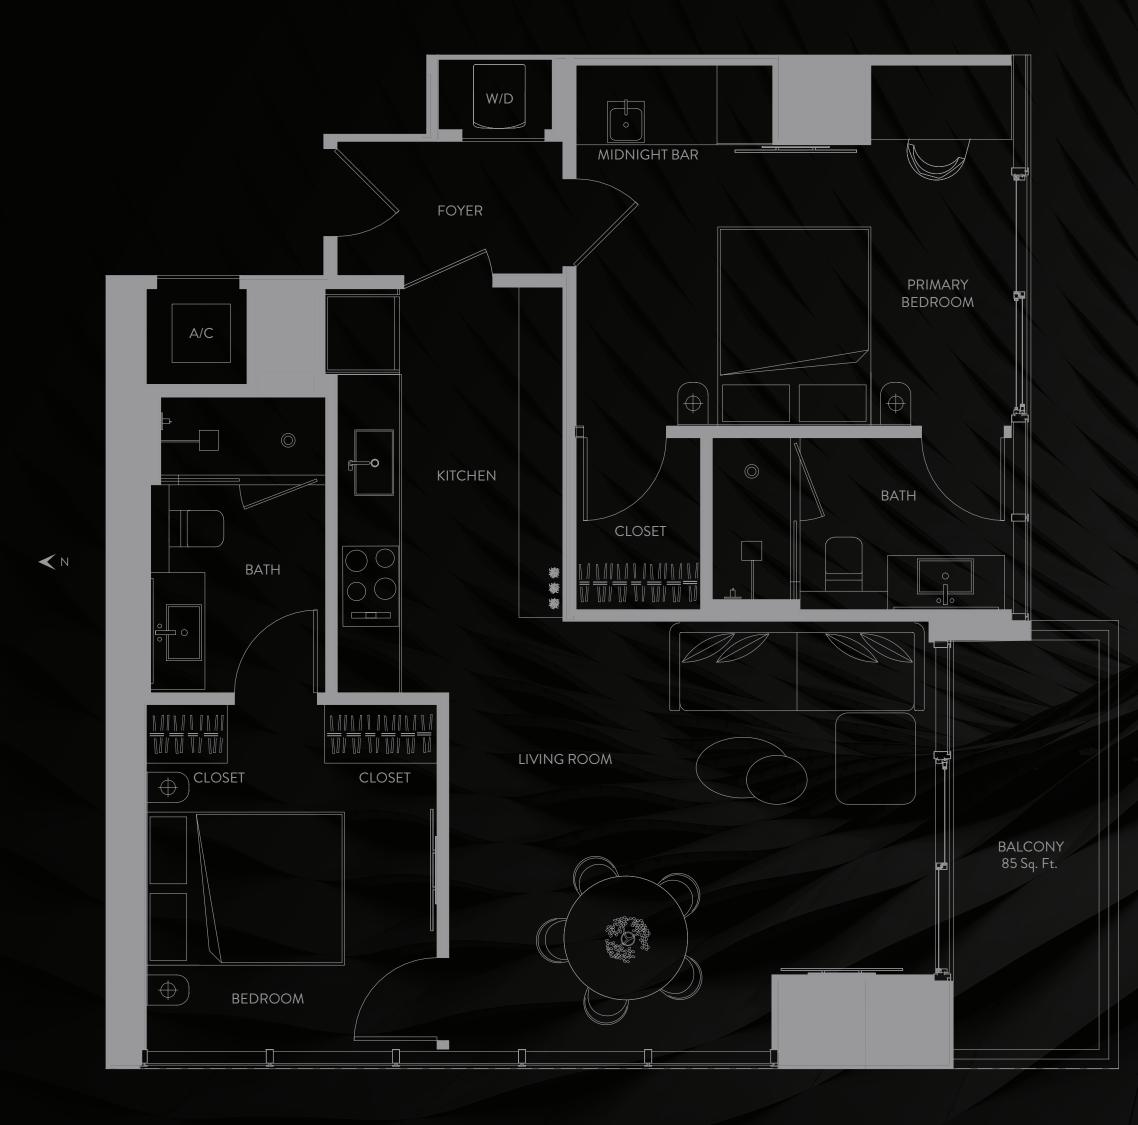

LEVELS 16 - 46

BEYOND

BEYOND RESIDENCE

2 BEDROOMS | 2 BATHS LEVELS 16-46 LIVING AREA: 993 S.F. | 92.25 M2 BALCONY: 85 S.F. | 7.90 M2

K N

THESE DRAWINGS ARE CONCEPTUAL ONLY AND ARE FOR THE CONVENIENCE OF REFERENCE. THEY SHOULD NOT BE RELIED UPON AS REPRESENTATIONS, EXPRESS OR IMPLIED, OF THE FINAL DETAIL OF THE RESIDENCES. UNITS SHOWN ARE EXAMPLES OF UNITTYPES AND MAY NOT DEPICT ACTUAL UNITS. STATED SQUARE FOOTAGES ARE RANGES FOR A PARTICULAR UNIT TYPE AND ARE MEASURED TO THE EXTERIOR BOUNDARIES. OF THE RESIDENCES. UNITS SHOWN ARE EXAMPLES OF UNITTYPES AND MAY NOT DEPICT ACTUAL UNITS. STATED SQUARE FOOTAGES ARE RANGES FOR A PARTICULAR UNIT TYPE AND ARE MEASURED TO THE EXTERIOR BOUNDARIES. OF THE RESIDENCES. UNITS SHOWN ARE EXAMPLES OF UNITTYPES AND MAY NOT DEPICT ACTUAL UNITS. STATED SQUARE FOOTAGES ARE RANGES FOR A PARTICULAR UNIT TYPE AND ARE MEASURED TO THE EXTERIOR BOUNDARIES. OF THE RESIDENCES. UNITS SHOWN ARE EXAMPLES OF UNITTYPES AND MAY NOT DEPICT ACTUAL UNITS. STATED SQUARE FOOTAGES ARE RANGES FOR A PARTICULAR UNIT TYPE AND ARE MEASURED TO THE EXTERIOR BOUNDARIES. OF THE EXTERIOR BOUNDARIES. OF THE EXTERIOR BOUNDARIES. OF THE EXTERIOR WALLS AND THE CONTENTION OF THE EXTERIOR BOUNDARIES. UNITS SHOWN ARE EXAMPLES OF UNITTYPES AND MAY NOT DEPICT ACTUAL UNITS. STATED SQUARE FOOTAGES ARE RANGES FOR A PARTICULAR UNIT TYPE AND ARE MEASURED TO THE EXTERIOR BOUNDARIES. OF THE EXTERIOR BOUNDARIES. UNITS SHOWN ARE EXAMPLES OF UNIT TYPES AND THE DESCRIPTION AND DEFINITION OF THE EXTERNOR WALLS AND EXCLUDES INTERIOR DEMISTING WALLS ARE LARGER THAN THE AREA THAT WOULD BE DETERMINED BY USING THE DESCRIPTION AND/OR THE PROSPECTUS (WHICH GENERALLY ONLY INCLUDES THE INTERIOR BETWEEN THE PROSPECTUS IS ESTIMATION AND/OR THE PROSPECTUS IS ESSTIMATION AND/OR THE PROSPECTUS IS ESSTIMATION AND/OR THE EXCENTENTS. FLOOR COVERINGS AND OTHER MATTERS OF DETAIL ARE CONCEPTUAL ONLY INCLUDES THE INTERIOR BETWEENT OF CONTAGE ARE APPROXIMATE, WILL VARY WITH ACTUAL CONSTRUCTIONS, FULLORS, FORTH ON ANY ADDENDA THERETO FOR THE ITEMS INCLUDED WITH ACTUAL CONSTRUCTION. ADDITIONALLY, MEASURES, FOR THE NOTAGE ARE APPROXIMATE, WITH OUT REGARD FOR ANY ANY AND ARE NOTING AND F