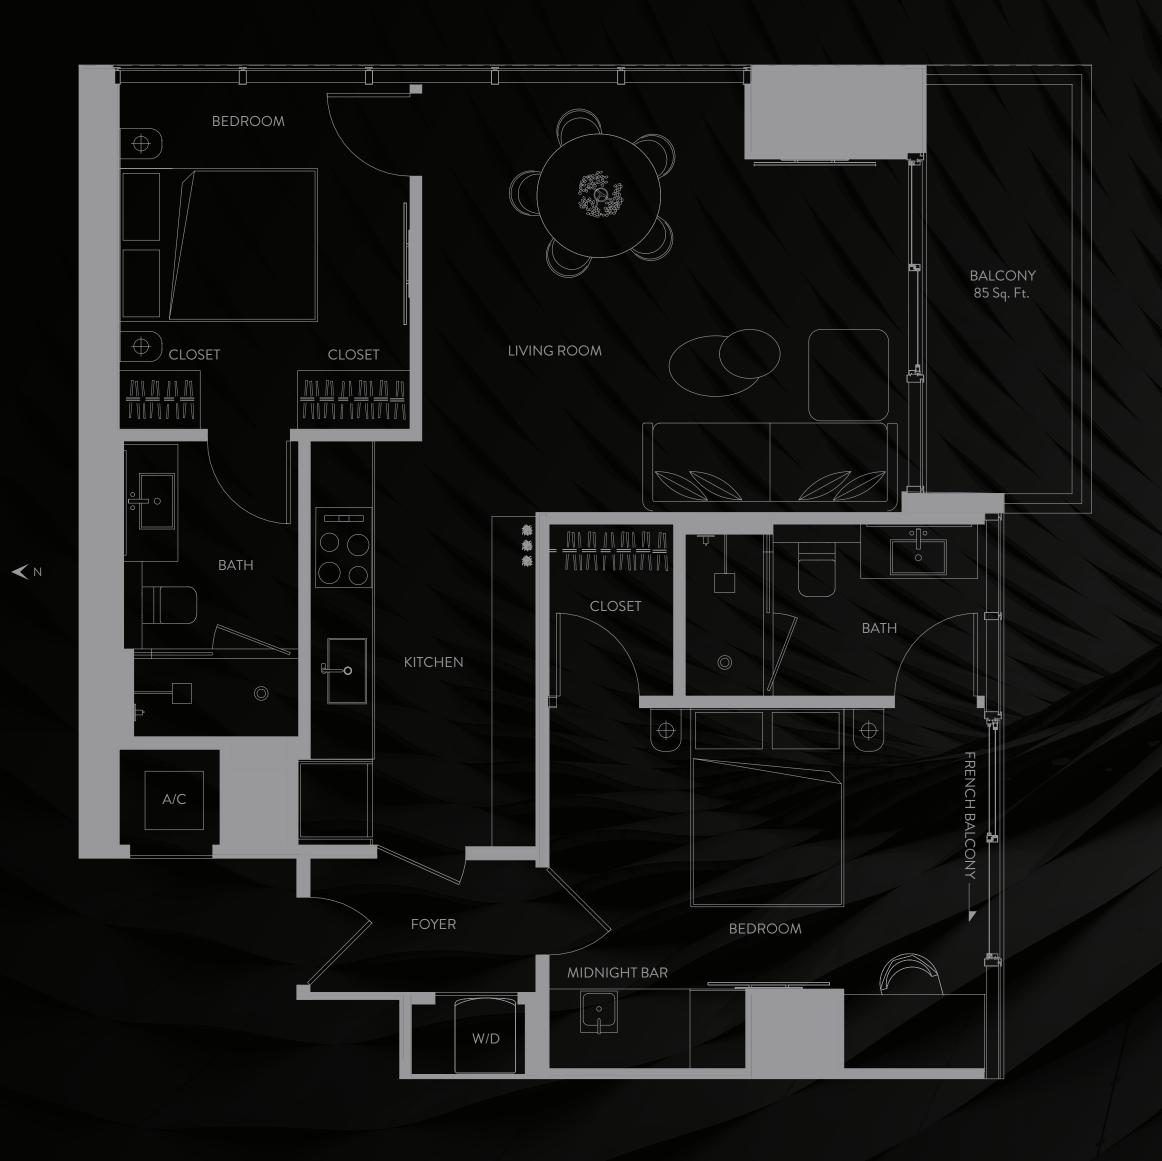

BEYOND RESIDENCE

LEVELS 16 - 46

08

2 BEDROOMS | 2 BATHS

LEVELS 16-46

LIVING AREA: 993 S.F. | 92.25 M2

BALCONY: 85 S.F. | 7.90 M2

THESE DRAWINGS ARE CONCEPTUAL ONLY AND ARE FOR THE CONVENIENCE OF REFERENCE. THEY SHOULD NOT BE RELIED UPON AS REPRESENTATIONS, EXPRESS OR IMPLIED, OF THE FINAL DETAIL OF THE RESIDENCES. UNITS SHOWN ARE EXAMPLES OF UNITTYPES AND MAY NOT DEPICT ACTUAL UNITS. STATED SQUARE FOOTAGES ARE RANGES FOR A PARTICULAR UNITTYPE AND ARE MEASURED TO THE EXTERIOR BOUNDARIES OF THE RESIDENCES. UNITS SHOWN ARE EXAMPLES OF UNITTYPES AND MAY NOT DEPICT ACTUAL UNITS. STATED SQUARE FOOTAGES ARE RANGES FOR A PARTICULAR UNITTYPE AND ARE MEASURED TO THE EXTERIOR BOUNDARIES OF THE FINAL DETAIL OF THE RESIDENCES. UNITS SHOWN ARE EXAMPLES OF UNITTYPES AND MAY NOT DEPICT ACTUAL UNITS. STATED SQUARE FOOTAGES ARE RANGES FOR A PARTICULAR UNITTYPE AND ARE MEASURED TO THE EXTERIOR BOUNDARIES OF UNITTYPES AND MAY UNIT OF THE FINAL DETAIL OF THE FORTH IN THE DECLARATION AND/OR THE PROSPECTUS IS LESS THAN THE DECLARATION AND/OR THE PROSPECTUS (WHICH GENERALLY ONLY INCLUDES THE INTERIOR DETAIL OF THE FINAL DETAIL OF THE FINAL DETAIL OF THE FINAL DETAIL OF THE FORTH ONLY INCLUDES THE INTERIOR DETAIL OF THE FINAL DETAIL OF THE FINAL DETAIL OF THE FINAL DETAIL OF THE FINAL DETAIL OF THE FORTH ONLY INCLUDES THE FINAL DETAIL OF THE FINAL DETAIL OF THE FORTH ONLY INCLUDES THE FINAL DETAIL OF THE FINAL DETAIL OF THE FORTH ONLY INCLUDES THE FINAL DETAIL OF THE FINAL DE