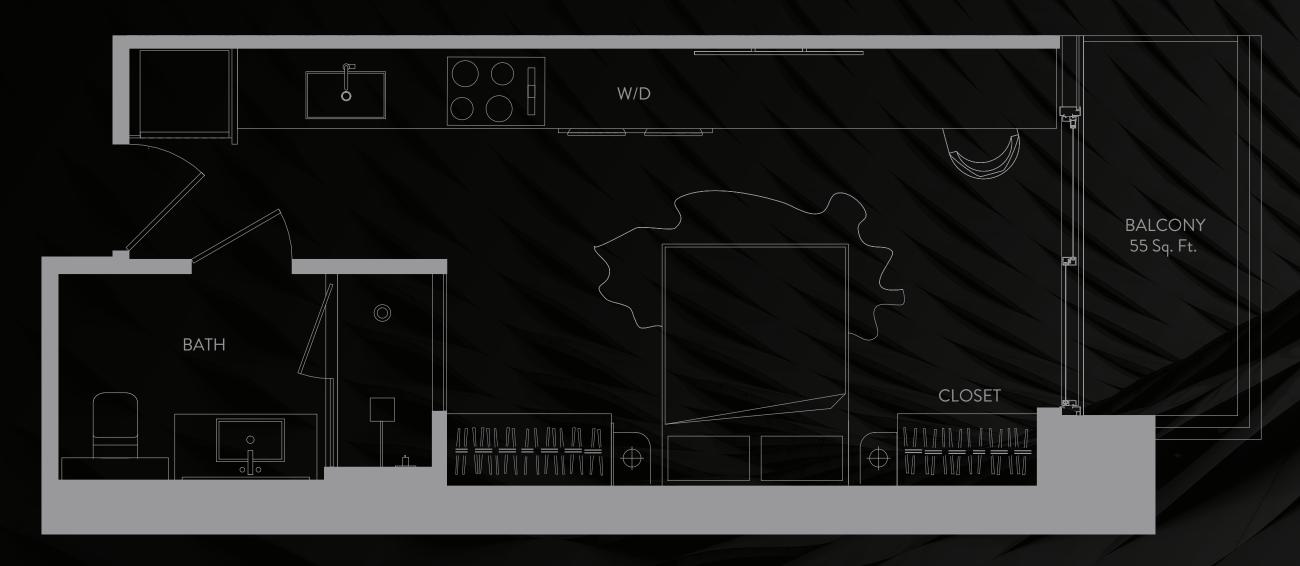

BEYOND RESIDENCE

LEVLES 16 - 46

STUDIO | 1 BATH

LEVELS 16-46

LIVING AREA: 405 S.F. | 37.63 M2

BALCONY: 55 S.F. | 5.11 M2

**▲** N

THESE DRAWINGS ARE CONCEPTUAL ONLY AND ARE FOR THE CONVENIENCE OF REFERENCE. THEY SHOULD NOT BE RELIED UPON AS REPRESENTATIONS, EXPRESS OR IMPLIED, OF THE FINAL DETAIL OF THE EXTERIOR BOUNDARIES OF THE EXTERIOR BOUNDARIES OF THE EXTERIOR WALLS AND THE CENTERLINE OF INTERIOR DEMISING WALLS ARE LARGER THAN THE AREA THAT WOULD BE DETERMINED BY USING THE DESCRIPTION AND DEFINITION OF THE "UNIT" SET FORTH IN THE DECLARATION AND/OR THE PROSPECTUS (WHICH GENERALLY ONLY INCLUDES THE INTERIOR SET/OF THE UNIT AND DEFINITION OF THE "UNIT" SET FORTH IN THE DECLARATION AND DEFINITION OF THE "UNIT" SET FORTH IN THE DECLARATION AND DEFINITION OF THE "UNIT" SET FORTH IN THE DECLARATION AND DEFINITION OF THE "UNIT" SET FORTH IN THE DECLARATION AND DEFINITION OF THE "UNIT" SET FORTH IN THE DECLARATION AND DEFINITION OF THE "UNIT" SET FORTH IN THE DECLARATION AND DEFINITION OF THE "UNIT" SET FORTH IN THE DECLARATION AND DEFINITION OF THE "UNIT" SET FORTH IN THE DECLARATION AND DEFINITION OF THE "UNIT" SET FORTH IN THE DECLARATION AND DEFINITION OF THE "UNIT" SET FORTH IN THE DECLARATION AND DEFINITION OF THE "UNIT" SET FORTH IN THE DECLARATION AND DEFINITION OF THE "UNIT" SET FORTH IN THE DECLARATION AND DEFINITION OF THE "UNIT" SET FORTH IN THE DECLARATION AND DEFINITION OF THE "UNIT" SET FORTH IN THE DECLARATION AND DEFINITION OF THE "UNIT" SET FORTH IN THE DECLARATION AND DEFINITION OF THE "UNIT" SET FORTH IN THE DECLARATION AND DEFINITION OF THE "UNIT" SET FORTH IN THE DECLARATION AND DEFINITION OF THE "UNIT" SET FORTH IN THE DECLARATION AND DEFINITION OF THE "UNIT" SET FORTH IN THE DECLARATION AND DEFINITION OF THE "UNIT" SET FORTH IN THE DECLARATION AND DEFINITION OF THE "UNIT" SET FORTH IN THE DECLARATION AND DEFINITION OF THE "UNIT" SET FORTH IN THE DECLARATION AND DEFINITION OF THE "UNIT" SET FORTH IN THE DECLARATION AND THE BEACH TO SET IN THE SET FORTH ON THE "UNIT SET FORTH IN THE DECLARATION AND THE BEACH TO SET IN THE SET FORTH IN THE DECLARATION AND THE DECLARATION AND THE PURCHASE OF THE SET FORTH ON THE PURCHASE