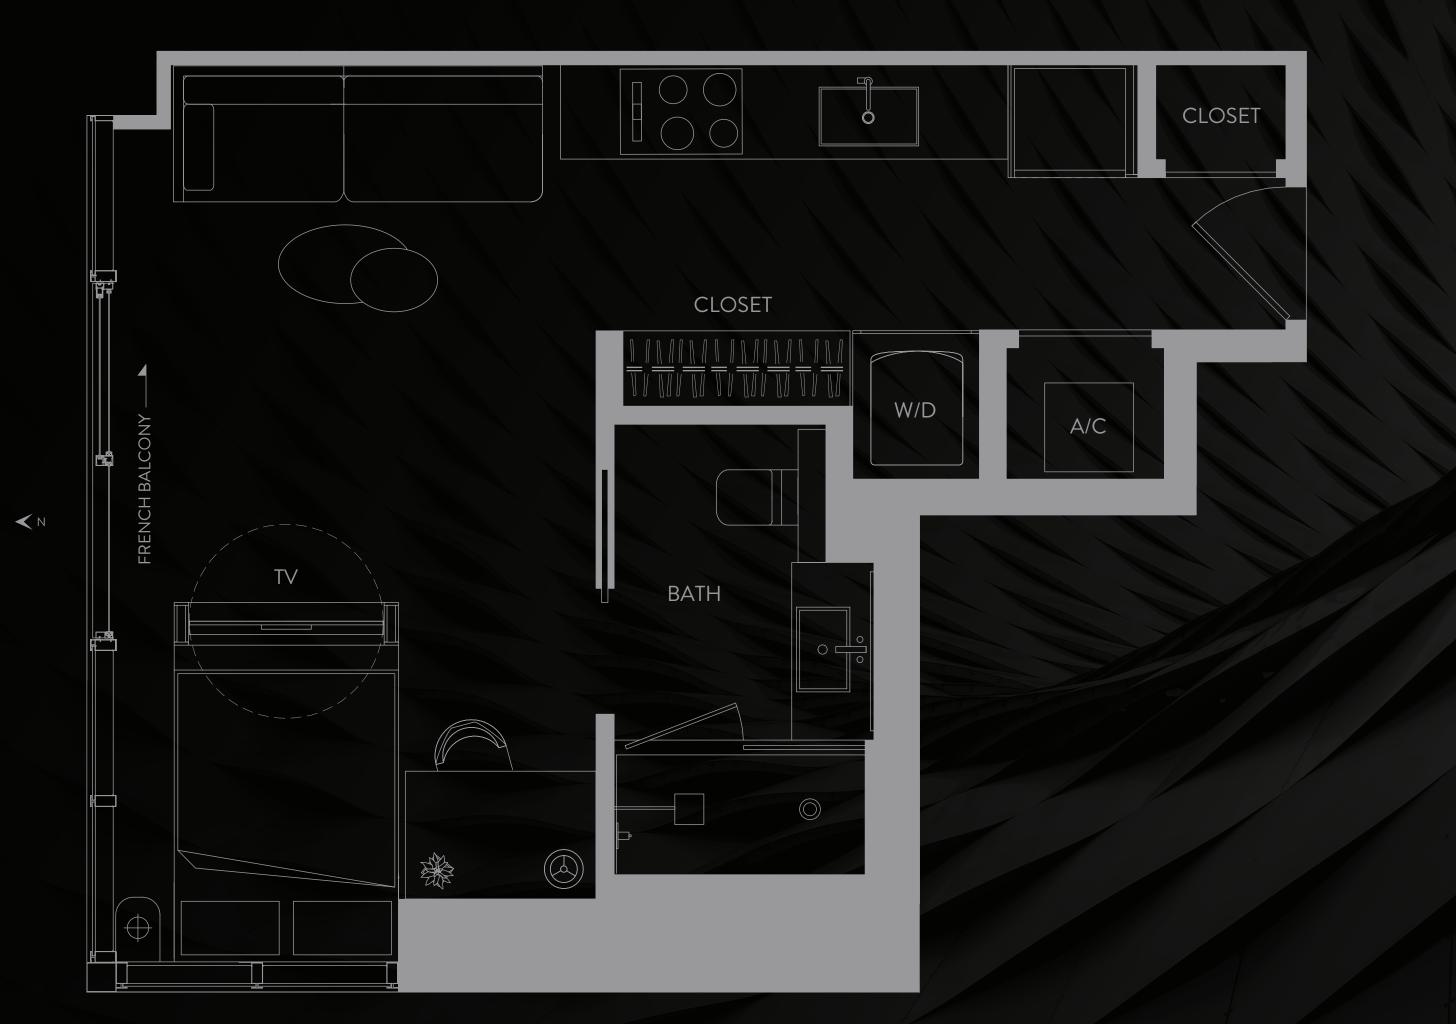

LEVELS 16 - 46

YOND

STUDIO | 1 BATH LEVELS 16-46 LIVING AREA: 477 S.F. | 44.31 M2

THESE DRAWINGS ARE CONCEPTUAL ONLY AND ARE FOR THE CONVENIENCE OF REFERENCE. THEY SHOULD NOT BE RELIED UPON AS REPRESENTATIONS, EXPRESS OR IMPLIED, OF THE FINAL DETAIL OF THE RESIDENCES. UNITS SHOWN ARE EXAMPLES OF UNITTYPES AND MAY NOT DEPICT ACTUAL UNITS. STATED SQUARE FOOTAGES ARE RANGES FOR A PARTICULAR UNIT TYPE AND ARE MEASURED TO THE EXTERIOR BOUNDARIES. OF THE FINAL DETAIL OF THE RESIDENCES. UNITS SHOWN ARE EXAMPLES OF UNITTYPES AND MAY NOT DEPICT ACTUAL UNITS. STATED SQUARE FOOTAGES ARE RANGES FOR A PARTICULAR UNIT TYPE AND ARE MEASURED TO THE EXTERIOR BOUNDARIES. OF THE EXTERIOR BOUNDARIES. OF THE EXTERIOR WALLS AND THE CONTAGES ARE RANGES FOR A PARTICULAR UNIT TYPE AND ARE MEASURED TO THE EXTERIOR BOUNDARIES. OF THE EXTERIOR BOUNDARIES. OF THE EXTERIOR WALLS AND THE CONTAGES ARE RANGES FOR A PARTICULAR UNIT TYPE AND ARE MEASURED TO THE EXTERIOR BOUNDARIES. OF THE EXTERIOR BOUNDARIES. OF THE INTERIOR WALLS AND THE CONTAGES ARE RANGES FOR A PARTICULAR UNIT TYPE AND ARE MEASURED TO THE EXTERIOR BOUNDARIES. OF THE EXTERIOR BOUNDARIES. OF THE EXTERIOR WALLS AND THE CONTAGES ARE LARGER THAN THE AREA THAT WOULD BE DETERMINED BY USING THE DESCRIPTION AND OF THE "UNIT" SET FORTH IN THE DECLARATION AND/OR THE PROSPECTUS (WHICH GENERALLY ONLY INCLUDES THE INTERIOR AND/OR THE PROSPECTUS IS INTERIOR STRUCTURAL COMPONENTS). THE AREA OF THE CONTAGE REFLECTED HERE. DETINICATION AND/OR THE PROSPECTUS (WHICH GENERALLY ONLY INCLUDES THE INTERIOR AND/OR THE PROSPECTUS IS INTERIOR STRUCTURAL COMPONENTS). THE AREA OF THE UNIT. STOLEARD THE DECLARATION AND/OR THE PROSPECTUS IS LESS THAN THE SQUARE FOOTAGE REFLECTED HERE. DEDICES. PLUENT, SOLEARD THE RONTOR OF DETAIL ARE CONCEPTUAL ONLY AND ARE NOT MEEDES AND OTHER MATTERS OF DETAIL ARE CONCEPTUAL ONLY AND ARE NOT MEEDES AND OTHER MATTERS OF DETAIL ARE CONCESTANT, SOLEARD ANY AND ARE POOTAGE ARE APPROXIMATE, WILL VARY WITH SPECIFIC UNIT TYPE AND ANY ADDENT. COUNTRES, SOLEARD AND ANY ADDENT. CONSTRUCTION. AND YEARD AND ANY ADDENT. AND ANY ADDENT. OTHER AND ANY ADDENT