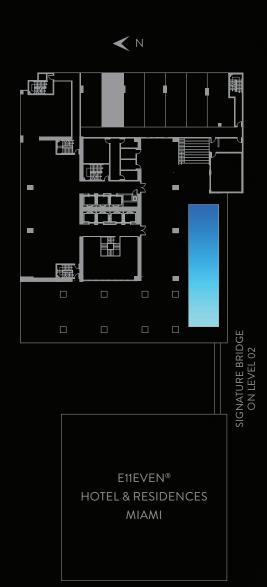

## SPEAKEASY COLLECTION residence



LEVEL 9

## SPEAKEASY COLLECTION

RESIDENCE

## 10

STUDO | 1 BATH LEVEL 9 LIVING AREA: 544 S.F. | 50.54 M2

 $\checkmark$ 





THESE DRAWINGS ARE CONCEPTUAL ONLY AND ARE FOR THE CONVENIENCE OF REFERENCE. THEY SHOULD NOT BE RELIED UPON AS REPRESENTATIONS, EXPRESS OR IMPLIED, OF THE FINAL DETAIL OF THE RESIDENCES. UNITS SHOWN ARE EXAMPLES OF UNITTYPES AND MAY NOT DEPICT ACTUAL UNITS. STATED SQUARE FOOTAGES ARE RANGES FOR A PARTICULAR UNIT TYPE AND ARE MEASURED TO THE EXTERIOR BOUNDARIES. OF THE FINAL DETAIL OF THE RESIDENCES. UNITS SHOWN ARE EXAMPLES OF UNITTYPES AND MAY NOT DEPICT ACTUAL UNITS. STATED SQUARE FOOTAGES ARE RANGES FOR A PARTICULAR UNIT TYPE AND ARE MEASURED TO THE EXTERIOR BOUNDARIES. OF THE EXTERIOR WALLS AND THE CONTRECTOR DEMISING WALLS ARE LARGER THAN THE AREA THAT WOULD BE DETERMINED BY USING THE DESCRIPTION AND DEFINITION OF THE "UNIT" SET FORTH IN THE DECLARATION AND/OR THE PROSPECTUS (WHIC