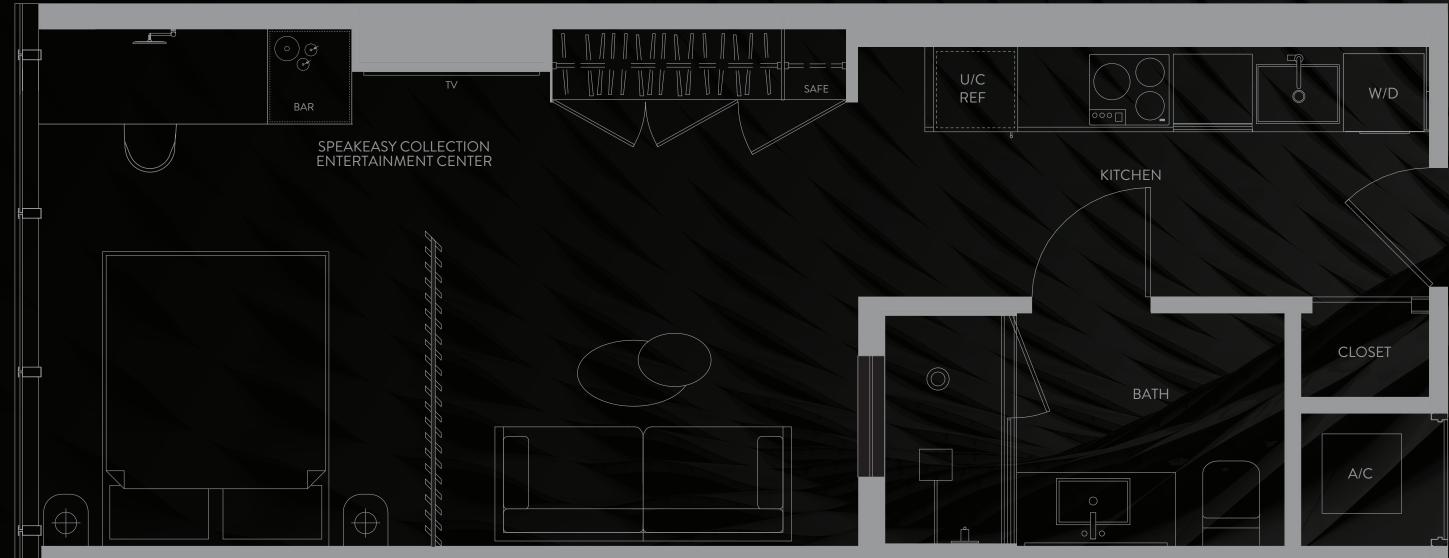

## 10

STUDO | 1 BATH LEVEL 9 LIVING AREA: 544 S.F. | 50.54 M2

 $\checkmark$ 

THESE DRAWINGS ARE CONCEPTUAL ONLY AND ARE FOR THE CONVENIENCE OF REFERENCE. THEY SHOULD NOT BE RELIED UPON AS REPRESENTATIONS, EXPRESS OR IMPLIED, OF THE FINAL DETAIL OF THE RESIDENCES. UNITS SHOWN ARE EXAMPLES OF UNITTYPES AND MAY NOT DEPICT ACTUAL UNITS. STATED SQUARE FOOTAGES ARE RANGES FOR A PARTICULAR UNIT TYPE AND ARE MEASURED TO THE EXTERIOR BOUNDARIES. OF THE FINAL DETAIL OF THE RESIDENCES. UNITS SHOWN ARE EXAMPLES OF UNITTYPES AND MAY NOT DEPICT ACTUAL UNITS. STATED SQUARE FOOTAGES ARE RANGES FOR A PARTICULAR UNIT TYPE AND ARE MEASURED TO THE EXTERIOR BOUNDARIES. OF THE EXTERIOR WALLS AND THE CONTRECTOR DEMISING WALLS ARE LARGER THAN THE AREA THAT WOULD BE DETERMINED BY USING THE DESCRIPTION AND DEFINITION OF THE "UNIT" SET FORTH IN THE DECLARATION AND/OR THE PROSPECTUS (WHICH GENERALLY ONLY INCLUDES THE INTERIOR AIRSPACE BETWEEN THE PERIMETER WALLS AND EXCLUDES INTERIOR STRUCTURAL COMPONENTS). THE AREA OF THE UNIT. STATED SQUARE FOOTAGES ARE RANGES FOR A PARTICULAR UNIT TYPE AND ARE MEASURED TO THE EXTERIOR BOUNDARIES. OF THE EXTERIOR BOUNDARIES. OF THE EXTERIOR BOUNDARIES. OF THE EXTERIOR WALLS AND THE CONTRUCTURE OF INTERIOR DESCRIPTION AND DESCRIPTION AND DESCRIPTION AND DESCRIPTION OF THE "UNIT" SET FORTH IN THE DECLARATION AND/OR THE PROSPECTUS (WHICH GENERALLY ONLY INCLUDES THE INTERIOR AIR SPACE BETWEEN THE PROSPECTUS IS INFORT THE DESCRIPTION AND DESCRIPTION AND/OR THE PROSPECTUS (WHICH GENERALLY ONLY INCLUDES THE INTERIOR AIR SPACE BETWEEN THE PROSPECTUS INTERIOR STRUCTURAL COMPONENTS). THE AREA OF THE AUDIT. CONSULT YOUR PURCHASE AGREEMENT AND ANY ADDENDA THERE OF A PARTICULAR UNIT. STRUCTURAL CONSTRUCTIONS OF APPLIANCES, PURCHASE AND OTHER MATTERS OF DETAIL ARE CONCEPTUAL ONLY AND ARE NOT MEETS OF DETAIL ARE CONCEPTUAL ONLY AND ARE NOT MEETS OF DETAIL ARE CONCEPTUAL ONLY AND ARE NOT MEETS AND ANY ADDENDA THERE ON ANY ADDENDA THERE OF A PARTICULAR UNIT. CONSULT YOUR PURCHASE AGREEMENT AND ANY ADDENDA THERE OF A PARTICULAR UNIT. TYPE AND ANY VARY WITH ACTUAL CONSTRUCTION. ADDITIONALLY, ME