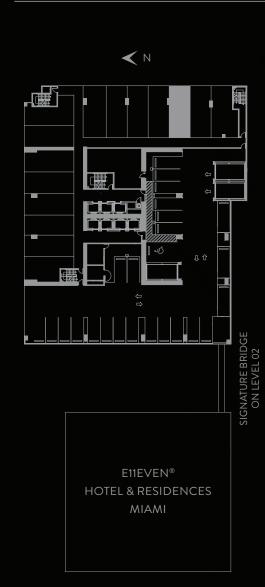

SPEAKEASY COLLECTION

RESIDENCE

LEVEL 7

RESIDENCE

STUDO | 1 BATH

LEVEL 7

LIVING AREA: 501 S.F. | 46.54 M2

THESE DRAWINGS ARE CONCEPTUAL ONLY AND ARE FOR THE CONVENIENCE OF REFERENCE. THEY SHOULD NOT BE RELIED UPON AS REPRESENTATIONS, EXPRESS OR IMPLIED, OF THE FINAL DETAIL OF THE RESIDENCES. UNITS SHOWN ARE EXAMPLES OF UNITTYPES AND MAY NOT DEPICT ACTUAL UNITS. STATED SQUARE FOOTAGES ARE RANGES FOR A PARTICULAR UNITTYPE AND ARE MEASURED TO THE EXTERIOR BOUNDARIES OF THE RESIDENCES. UNITS SHOWN ARE EXAMPLES OF UNITTYPES AND MAY NOT DEPICT ACTUAL UNITS. STATED SQUARE FOOTAGES ARE RANGES FOR A PARTICULAR UNITTYPE AND ARE MEASURED TO THE EXTERIOR BOUNDARIES OF THE FINAL DETAIL OF THE RESIDENCES. UNITS SHOWN ARE EXAMPLES OF UNITTYPES AND MAY NOT DEPICT ACTUAL UNITS. STATED SQUARE FOOTAGES ARE RANGES FOR A PARTICULAR UNITTYPE AND ARE MEASURED TO THE EXTERIOR BOUNDARIES OF UNITTYPES AND MAY UNIT OF THE FINAL DETAIL OF THE FORTH IN THE DECLARATION AND OF THE FUNIT" SET FORTH IN THE DECLARATION AND/OR THE PROSPECTUS IS LESS THAN THE PECIFIC ONLY INCLUDED IN THE PROSPECTUS IS LESS THAN THE PECIFIC ONLY INCLUDED IN THE PROSPECTUS IS LESS THAN THE SQUARE FOOTAGE REFLECTED HERE, DEPICTIONS OF APPLIANCES, PLUMBING FIXTURES, SOFFITS, FLOOR COVERINGS AND OTHER MATTERS OF DETAIL ARE CONCEPTUAL ONLY AND ARE NOT NECESSARILY INCLUDED IN EACH UNIT. CONSULT YOUR PURCHASE AGREEMENT AND ANY ADDENDA THERETO FOR THE PROSPECTUS (WHICH GENERALLY ONLY INCLUDES THE INTERIOR DETAIL OF THE FORTH ONLY INCLUDES THE PROSPECTUS (WHICH GENERALLY ONLY INCLUDES THE INTERIOR DETAIL ONLY INCLUDES THE PROSPECTUS (WHICH GENERALLY ONLY INCLUDES THE PROSPECTUS (WHICH GENERALLY ONLY INCLUDES THE RESIDENCE. UNIT TYPE AND MAY VARY WITH ACTUAL CONSTRUCTION AND ANY ADDENDA THERETO FOR THE PROSPECTUS (WHICH GENERALLY ONLY INCLUDES THE PROSPECTUS (WHICH GENERALLY ONLY INCLUDES THE RESIDENCE. UNIT TYPE AND MAY VARY WITH ACTUAL ONLY INCLUDED TO THE PRO