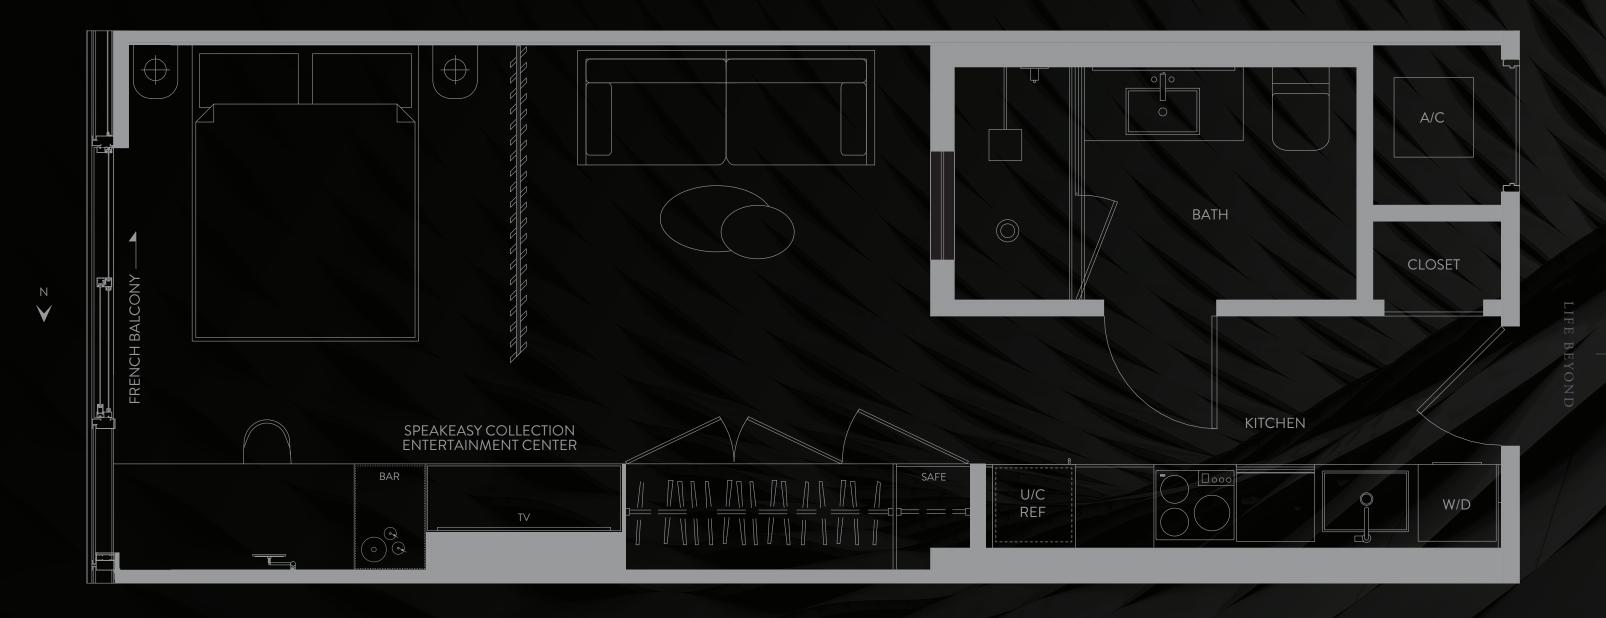

SPEAKEASY COLLECTION

RESIDENCE

LEVEL 7

RESIDENCE

STUDO | 1 BATH

LEVEL 7

LIVING AREA: 501 S.F. | 46.54 M2

THESE DRAWINGS ARE CONCEPTUAL ONLY AND ARE FOR THE CONVENIENCE OF REFERENCE. THEY SHOULD NOT BE RELIED UPON AS REPRESENTATIONS, EXPRESS OR IMPLIED, OF THE FINAL DETAIL OF THE RESIDENCES. UNITS SHOWN ARE EXAMPLES OF UNITTYPES AND MAY NOT DEPICT ACTUAL UNITS. STATED SQUARE FOOTAGES ARE RANGES FOR A PARTICULAR UNITTYPE AND ARE MEASURED TO THE EXTERIOR BOUNDARIES OF THE RESIDENCES. UNITS SHOWN ARE EXAMPLES OF UNITTYPES AND MAY NOT DEPICT ACTUAL UNITS. STATED SQUARE FOOTAGES ARE RANGES FOR A PARTICULAR UNITTYPE AND ARE MEASURED TO THE EXTERIOR BOUNDARIES OF THE FINAL DETAIL OF THE RESIDENCES. UNITS SHOWN ARE EXAMPLES OF UNITTYPES AND MAY NOT DEPICT ACTUAL UNITS. STATED SQUARE FOOTAGES ARE RANGES FOR A PARTICULAR UNITTYPE AND ARE MEASURED TO THE EXTERIOR BOUNDARIES OF UNITTYPES AND MAY UNIT OF THE FINAL DETAIL OF THE FORTH IN THE DECLARATION AND OF THE FUNIT" SET FORTH IN THE DECLARATION AND/OR THE PROSPECTUS IS LESS THAN THE PECIFIC ONLY INCLUDED IN THE PROSPECTUS IS LESS THAN THE PECIFIC ONLY INCLUDED IN THE PROSPECTUS IS LESS THAN THE SQUARE FOOTAGE REFLECTED HERE, DEPICTIONS OF APPLIANCES, PLUMBING FIXTURES, SOFFITS, FLOOR COVERINGS AND OTHER MATTERS OF DETAIL ARE CONCEPTUAL ONLY AND ARE NOT NECESSARILY INCLUDED IN EACH UNIT. CONSULT YOUR PURCHASE AGREEMENT AND ANY ADDENDA THERETO FOR THE PROSPECTUS (WHICH GENERALLY ONLY INCLUDES THE INTERIOR DETAIL OF THE FORTH ONLY INCLUDES THE PROSPECTUS (WHICH GENERALLY ONLY INCLUDES THE INTERIOR DETAIL ONLY INCLUDES THE PROSPECTUS (WHICH GENERALLY ONLY INCLUDES THE PROSPECTUS (WHICH GENERALLY ONLY INCLUDES THE RESIDENCE. UNIT TYPE AND MAY VARY WITH ACTUAL CONSTRUCTION AND ANY ADDENDA THERETO FOR THE PROSPECTUS (WHICH GENERALLY ONLY INCLUDES THE PROSPECTUS (WHICH GENERALLY ONLY INCLUDES THE RESIDENCE. UNIT TYPE AND MAY VARY WITH ACTUAL ONLY INCLUDED TO THE PRO