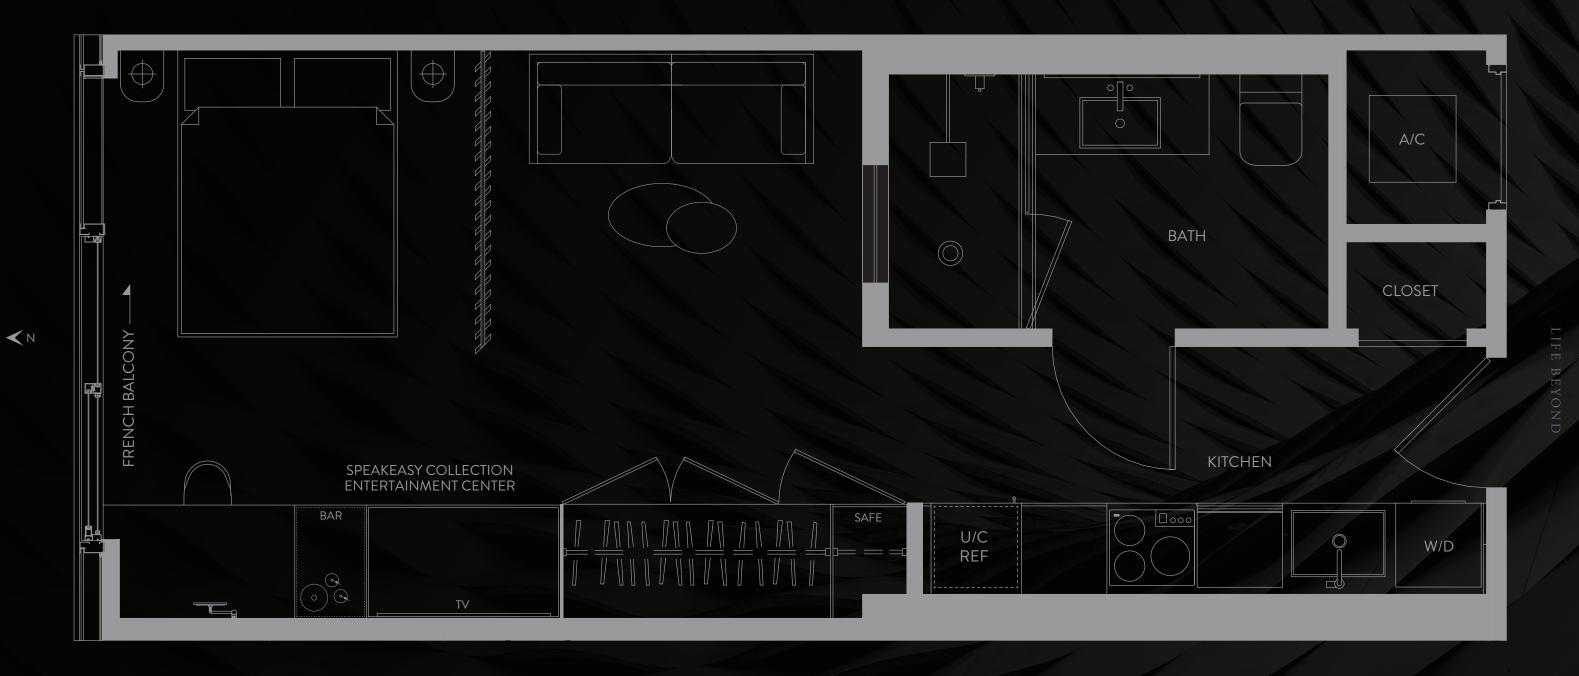

RESIDENCE

LEVEL 7

RESIDENCE

STUDO | 1 BATH

LEVEL 7

LIVING AREA: 460 S.F. | 42.74 M2

THESE DRAWINGS ARE CONCEPTUAL ONLY AND ARE FOR THE CONVENIENCE OF REFERENCE. THEY SHOULD NOT BE RELIED UPON AS REPRESENTATIONS, EXPRESS OR IMPLIED, OF THE FINAL DETAIL OF THE RESIDENCES. UNITS SHOWN ARE EXAMPLES OF UNITTYPES AND MAY NOT DEPICT ACTUAL UNITS. STATED SQUARE FOOTAGES ARE RANGES FOR A PARTICULAR UNITTYPE AND ARE MEASURED TO THE EXTERIOR BOUNDARIES OF THE FINAL DETAIL OF THE FINAL DETAIL OF THE FINAL DETAIL OF THE RESIDENCES. UNITS SHOWN ARE EXAMPLES OF UNITTYPES AND MAY NOT DEPICT ACTUAL UNITS. STATED SQUARE FOOTAGES ARE RANGES FOR A PARTICULAR UNITTYPE AND ARE MEASURED TO THE EXTERIOR BOUNDARIES OF THE FINAL DETAIL ONLY INCLUDED STREET OF UNIT "SET FORTH IN THE DESCRIPTION AND DEFINITION OF THE "UNIT" SET FORTH IN THE DESCRIPTION AND DEFINITION OF THE "UNIT" SET FORTH IN THE DESCRIPTION AND OF THE FINAL DETAIL ONLY INCLUDED STREET OF THE FINAL DETAIL OF THE FINAL DETAIL ONLY INCLUDED STREET OF THE PROSPECTUS (WHICH GENERALLY ONLY INCLUDED STREET ONLY INCLUDED IN EACH UNIT. SET FORTH IN THE DESCRIPTION AND ANY ADDENDA THERETO FOR THE FINAL DETAIL ONLY INCLUDED STREET ONLY INCLUDED STREET ONLY INCLUDED IN EACH UNIT. SET FORTH ON ANY ADDITION AND ANY ADDITION AND ANY ADDITION AND AWNINGS), BALCONY/LANAIS (INCLUDING CONFIGURATION, SIZE AND RAILED STREET ONLY INCLUDED S