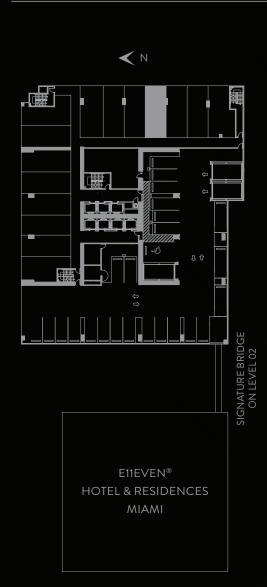

RESIDENCE

LEVEL 7

RESIDENCE

STUDO | 1 BATH

LEVEL 7

LIVING AREA: 460 S.F. | 42.74 M2

THESE DRAWINGS ARE CONCEPTUAL ONLY AND ARE FOR THE CONVENIENCE OF REFERENCE. THEY SHOULD NOT BE RELIED UPON AS REPRESENTATIONS, EXPRESS OR IMPLIED, OF THE FINAL DETAIL OF THE RESIDENCES. UNITS SHOWN ARE EXAMPLES OF UNITTYPES AND MAY NOT DEPICT ACTUAL UNITS. STATED SQUARE FOOTAGES ARE RANGES FOR A PARTICULAR UNITTYPE AND ARE MEASURED TO THE EXTERIOR BOUNDARIES OF THE FINAL DETAIL OF THE FINAL DETAIL OF THE FINAL DETAIL OF THE RESIDENCES. UNITS SHOWN ARE EXAMPLES OF UNITTYPES AND MAY NOT DEPICT ACTUAL UNITS. STATED SQUARE FOOTAGES ARE RANGES FOR A PARTICULAR UNITTYPE AND ARE MEASURED TO THE EXTERIOR BOUNDARIES OF THE FINAL DETAIL ONLY INCLUDED STREET OF UNIT "SET FORTH IN THE DESCRIPTION AND DEFINITION OF THE "UNIT" SET FORTH IN THE DESCRIPTION AND DEFINITION OF THE "UNIT" SET FORTH IN THE DESCRIPTION AND OF THE FINAL DETAIL ONLY INCLUDED STREET OF THE FINAL DETAIL OF THE FINAL DETAIL ONLY INCLUDED STREET OF THE PROSPECTUS (WHICH GENERALLY ONLY INCLUDED STREET ONLY INCLUDED IN EACH UNIT. SET FORTH IN THE DESCRIPTION AND ANY ADDENDA THERETO FOR THE FINAL DETAIL ONLY INCLUDED STREET ONLY INCLUDED STREET ONLY INCLUDED IN EACH UNIT. SET FORTH ON ANY ADDITION AND ANY ADDITION AND ANY ADDITION AND AWNINGS), BALCONY/LANAIS (INCLUDING CONFIGURATION, SIZE AND RAILED STREET ONLY INCLUDED S