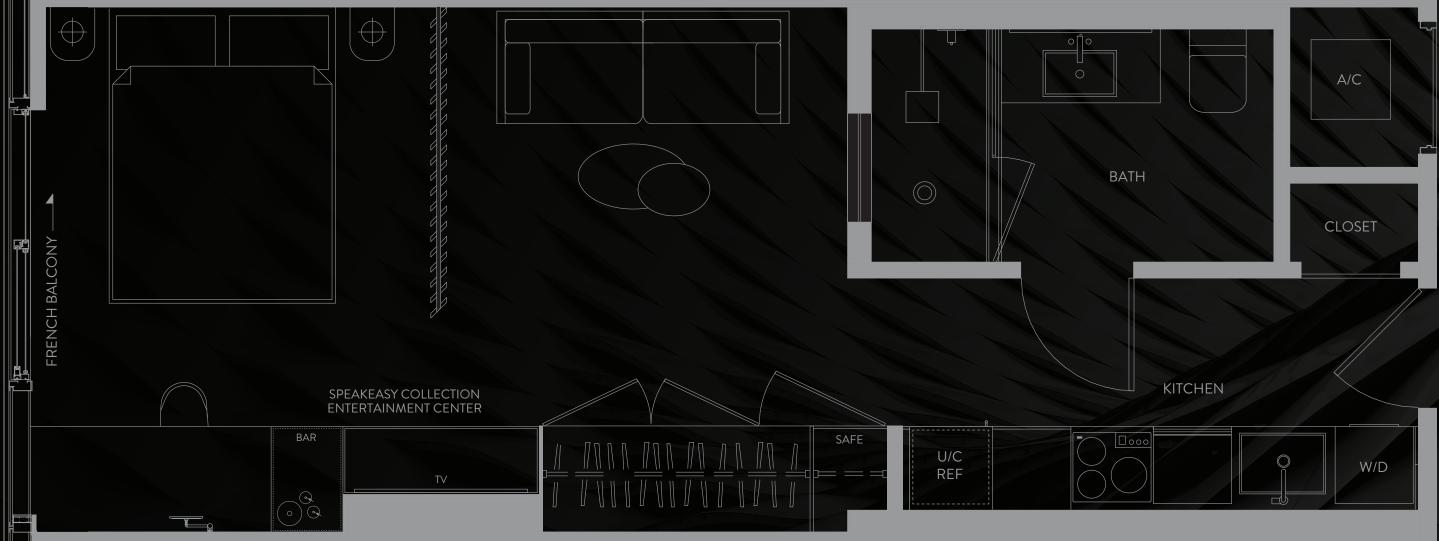

## SPEAKEASY COLLECTION residence

STUDO | 1 BATH LEVEL 7 LIVING AREA: 501 S.F. | 46.54 M2

 $\mathbf{V}$ 

THESE DRAWINGS ARE CONCEPTUAL ONLY AND ARE FOR THE CONVENIENCE OF REFERENCE. THEY SHOULD NOT BE RELIED UPON AS REPRESENTATIONS, EXPRESS OR IMPLIED, OF THE FINAL DETAIL OF THE RESIDENCES. UNITS SHOWN ARE EXAMPLES OF UNITTYPES AND MAY NOT DEPICT ACTUAL UNITS. STATED SQUARE FOOTAGES ARE RANGES FOR A PARTICULAR UNIT TYPE AND ARE MEASURED TO THE EXTERIOR BOUNDARIES. OF THE FINAL DETAIL OF THE RESIDENCES. UNITS SHOWN ARE EXAMPLES OF UNITTYPES AND MAY NOT DEPICT ACTUAL UNITS. STATED SQUARE FOOTAGES ARE RANGES FOR A PARTICULAR UNIT TYPE AND ARE MEASURED TO THE EXTERIOR BOUNDARIES. OF THE EXTERIOR WALLS AND THE CONTRECTOR DEMISING WALLS ARE LARGER THAN THE AREA THAT WOULD BE DETERMINED BY USING THE DESCRIPTION AND DEFINITION OF THE "UNIT" SET FORTH IN THE DECLARATION AND/OR THE PROSPECTUS (WHICH GENERALLY ONLY INCLUDES THE INTERIOR AIRSPACE BETWEEN THE PERIMETER WALLS AND EXCLUDES INTERIOR STRUCTURAL COMPONENTS). THE AREA OF THE UNIT. STATED SQUARE FOOTAGES ARE RANGES FOR A PARTICULAR UNIT TYPE AND ARE MEASURED TO THE EXTERIOR BOUNDARIES. OF THE EXTERIOR BOUNDARIES. OF THE EXTERIOR BOUNDARIES. OF THE EXTERIOR WALLS AND THE CONTRUCTURE OF INTERIOR DESCRIPTION AND DESCRIPTION AND DESCRIPTION AND DESCRIPTION OF THE "UNIT" SET FORTH IN THE DECLARATION AND/OR THE PROSPECTUS (WHICH GENERALLY ONLY INCLUDES THE INTERIOR AIR SPACE BETWEEN THE PROSPECTUS IS INFORT THE DESCRIPTION AND DESCRIPTION AND/OR THE PROSPECTUS (WHICH GENERALLY ONLY INCLUDES THE INTERIOR AIR SPACE BETWEEN THE PROSPECTUS INTERIOR STRUCTURAL COMPONENTS). THE AREA OF THE AUDIT. CONSULT YOUR PURCHASE AGREEMENT AND ANY ADDENDA THERE OF ORTAGE REFLECTED HERE. DESCRIPTION AND ANY ADDENDA THERE OF DETAIL ARE CONCEPTUAL ONLY AND ARE NOT NECESSARICE BETWEEN THE PROSPECTUS IN EXCLUDES THE NATE OF DESCRIPTION AND ANY ADDENDA THERE OF DESCRIPTION OF DESCRIPTION AND ANY ADDENDA THERE OF DESCRIPTIONS OF APPLIANCES, PURCHASE ARE PROVINCES, PURCHASE ARE