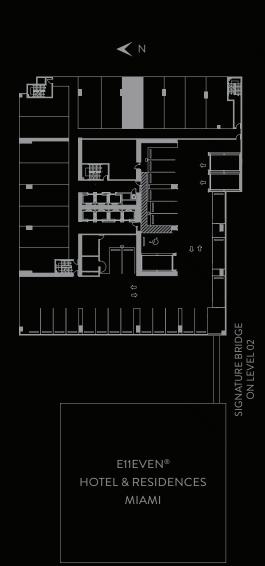

## SPEAKEASY COLLECTION residence



LEVEL 7

## SPEAKEASY COLLECTION residence



STUDO | 1 BATH LEVEL 7 LIVING AREA: 501 S.F. | 46.54 M2

 $\mathbf{V}$ 





THESE DRAWINGS ARE CONCEPTUAL ONLY AND ARE FOR THE CONVENIENCE OF REFERENCE. THEY SHOULD NOT BE RELIED UPON AS REPRESENTATIONS, EXPRESS OR IMPLIED, OF THE FINAL DETAIL OF THE RESIDENCES. UNITS SHOWN ARE EXAMPLES OF UNITTYPES AND MAY NOT DEPICT ACTUAL UNITS. STATED SQUARE FOOTAGES ARE RANGES FOR A PARTICULAR UNIT TYPE AND ARE MEASURED TO THE EXTERIOR BOUNDARIES. OF THE FINAL DETAIL OF THE RESIDENCES. UNITS SHOWN ARE EXAMPLES OF UNITTYPES AND MAY NOT DEPICT ACTUAL UNITS. STATED SQUARE FOOTAGES ARE RANGES FOR A PARTICULAR UNIT TYPE AND ARE MEASURED TO THE EXTERIOR BOUNDARIES. OF THE EXTERIOR WALLS AND THE CONTRECTOR DEMISING WALLS ARE LARGER THAN THE AREA THAT WOULD BE DETERMINED BY USING THE DESCRIPTION AND DEFINITION OF THE "UNIT" SET FORTH IN THE DECLARATION AND/OR THE PROSPECTUS (WHIC