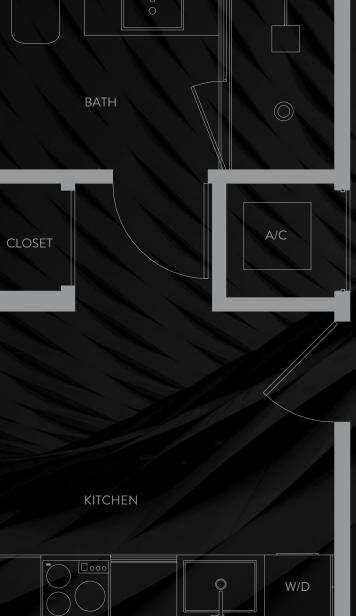

## BEYOND RESIDENCE

STUDIO | 1 BATH LEVEL 7 LIVING AREA: 541 S.F. | 50.26 M2

THESE DRAWINGS ARE CONCEPTUAL ONLY AND ARE FOR THE CONVENIENCE OF REFERENCE. THEY SHOULD NOT BE RELIED UPON AS REPRESENTATIONS, EXPRESS OR IMPLIED, OF THE FINAL DETAIL OF THE RESIDENCES. UNITS SHOWN ARE EXAMPLES OF UNITTYPES AND MAY NOT DEPICT ACTUAL UNITS <u>STATED SOUARE FOOTAGES ARE RANGES FOR A PARTICULAR UNIT TYPE AND ARE MEASURED TO THE EXTERIOR BOUNDARIES</u> OF THE EXTERIOR WALLS AND THE CENTERLINE OF INTERIOR DEMISING WALLS ARE LARGER THAN THE AREA THAT WOULD BE DETERMINED BY USING THE DESCRIPTION AND DEFINITION OF THE "UNIT" SET FORTH IN THE DECLARATION AND/OR THE PROSPECTUS (WHICH GENERALLY ONLY INCLUDES THE INTERIOR AIRSPACE BETWEEN THE PERIMETER WALLS AND EXCLUDES INTERIOR STRUCTURAL COMPONENTS). THE AREA OF THE UNIT'S STATED SOUARE FOOTAGE REFLECTED HERE. DEPICTIONS OF APPLIANCES, FUUNDING FIXTURES, EQUIPMENT, COUNTERS, SOFFITS, FLOOR COVERINGS AND OTHER MATTERS OF DETAIL ARE CONCEPTUAL ONLY AND ARE NOT NECESSARILY INCLUDED IN EACH UNIT. CONSULT YOUR PURCHASE AGREEMENT AND ANY ADDENDA THERETO FOR THE ITEMS INCLUDED WITH THE UNIT. DIMENSIONS AND SOUARE FOOTAGE ARE APPROXIMATE, WILL VARY WITH ACTUAL CONSTRUCTION. ADD DENTAL THE ITEMS INCLUDED WITH THE UNIT. DIMENSIONS AND SOUARE FOOTAGE ARE APPROXIMATE, WILL VARY WITH ACTUAL CONSTRUCTION. ADD DITIONALLY, MEASUREMENTS OF ROOMS SET FORTH ON ANY FLOOR PLAN ARE NOMINAL AND GENERALLY TAKEN ATTHE GREATEST POINTS OF EACH GIVEN ROOM (AS IF THE ROOM WERE A PERFECT RECIDENCE), WITHOUT REGARD FOR ANY CUTORS. UNIT ORIENTATION AND WITH OF THE FORGED IN THE PROSPECTUS (INCLUDED IN EACH UNIT. CONSULT ROOM (AS IF THE ROOM WERE A PERFECT RECIDENCE), WITHOUT REGARD FOR ANY CUTORS. UNITS STATED SOLAR ARE PORTAGE ARE APPROXIMATE, SIZE AND RAILONGY, INCLUDED AND AD EVICINO AND WITHOUT SOLAR AND ANY ADDENDA THE CONTENT ON AND WITHOUT SOLAR AND ANY AND ARE SOLAR ARE PORTAGE. WITH OF AND ANY ADDENDA THE EXCLORED AND ANY AND ARE SOLAR ARE PORTAGE. ARE FURTHER AND ANY ADDENDA THE CONTENT ON AND WARY WITH SECIFIC UNITS, SOLE AND ASSOLUTE DISCRETION AND WITHOUT SOLAR AND WAR