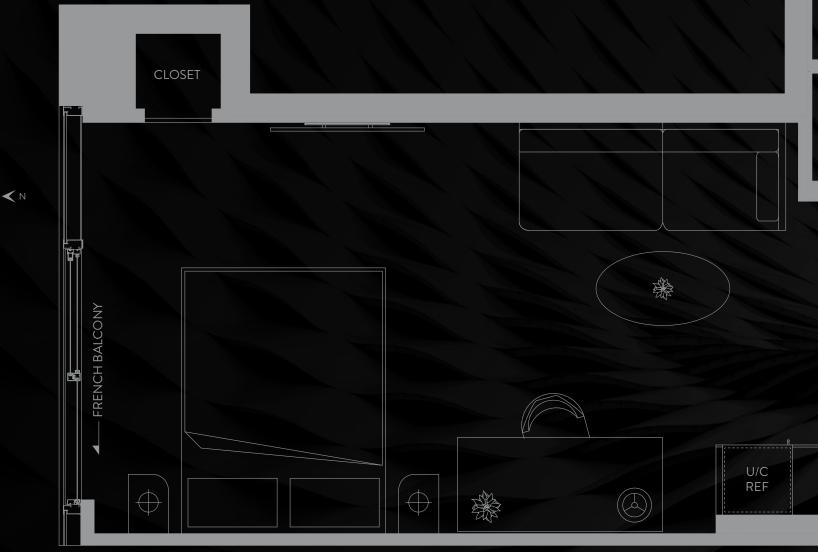

## BEYOND RESIDENCE

STUDIO | 1 BATH LEVEL 7 LIVING AREA: 541 S.F. | 50.26 M2

THESE DRAWINGS ARE CONCEPTUAL ONLY AND ARE FOR THE CONVENIENCE OF REFERENCE. THEY SHOULD NOT BE RELIED UPON AS REPRESENTATIONS, EXPRESS OR IMPLIED, OF THE FINAL DETAIL OF THE RESIDENCES. UNITS SHOWN ARE EXAMPLES OF UNITTYPES AND MAY NOT DEPICT ACTUAL UNITS <u>STATED SOUARE FOOTAGES ARE RANGES FOR A PARTICULAR UNIT TYPE AND ARE MEASURED TO THE EXTERIOR BOUNDARIES</u> OF THE EXTERIOR WALLS AND THE CENTERLINE OF INTERIOR DEMISING WALLS ARE LARGER THAN THE AREA THAT WOULD BE DETERMINED BY USING THE DESCRIPTION AND DEFINITION OF THE "UNIT" SET FORTH IN THE DECLARATION AND/OR THE PROSPECTUS (WHICH GENERALLY ONLY INCLUDES THE INTERIOR AIRSPACE BETWEEN THE PERIMETER WALLS AND EXCLUDES INTERIOR STRUCTURAL COMPONENTS). THE AREA OF THE UNIT'S STATED SOUARE FOOTAGE REFLECTED HERE. DEPICTIONS OF APPLIANCES, FUUNDING FIXTURES, EQUIPMENT, COUNTERS, SOFFITS, FLOOR COVERINGS AND OTHER MATTERS OF DETAIL ARE CONCEPTUAL ONLY AND ARE NOT NECESSARILY INCLUDED IN EACH UNIT. CONSULT YOUR PURCHASE AGREEMENT AND ANY ADDENDA THERETO FOR THE ITEMS INCLUDED WITH THE UNIT. DIMENSIONS AND SOUARE FOOTAGE ARE APPROXIMATE, WILL VARY WITH ACTUAL CONSTRUCTION. ADD DENTAL THE ITEMS INCLUDED WITH THE UNIT. DIMENSIONS AND SOUARE FOOTAGE ARE APPROXIMATE, WILL VARY WITH ACTUAL CONSTRUCTION. ADD DITIONALLY, MEASUREMENTS OF ROOMS SET FORTH ON ANY FLOOR PLAN ARE NOMINAL AND GENERALLY TAKEN ATTHE GREATEST POINTS OF EACH GIVEN ROOM (AS IF THE ROOM WERE A PERFECT RECIDENCE), WITHOUT REGARD FOR ANY CUTORS. UNIT ORIENTATION AND WITH OF THE FORGED IN THE PROSPECTUS (INCLUDED IN EACH UNIT. CONSULT ROOM (AS IF THE ROOM WERE A PERFECT RECIDENCE), WITHOUT REGARD FOR ANY CUTORS. UNITS STATED SOLAR ARE PORTAGE ARE APPROXIMATE, SIZE AND RAILONGY, INCLUDED AND AD EVICINO AND WITHOUT SOLAR AND ANY ADDENDA THE CONTENT ON AND WITHOUT SOLAR AND ANY AND ARE SOLAR ARE PORTAGE. WITH OF AND ANY ADDENDA THE EXCLORED AND ANY AND ARE SOLAR ARE PORTAGE. ARE FURTHER AND ANY ADDENDA THE CONTENT ON AND WARY WITH SECIFIC UNITS, SOLE AND ASSOLUTE DISCRETION AND WITHOUT SOLAR AND WAR