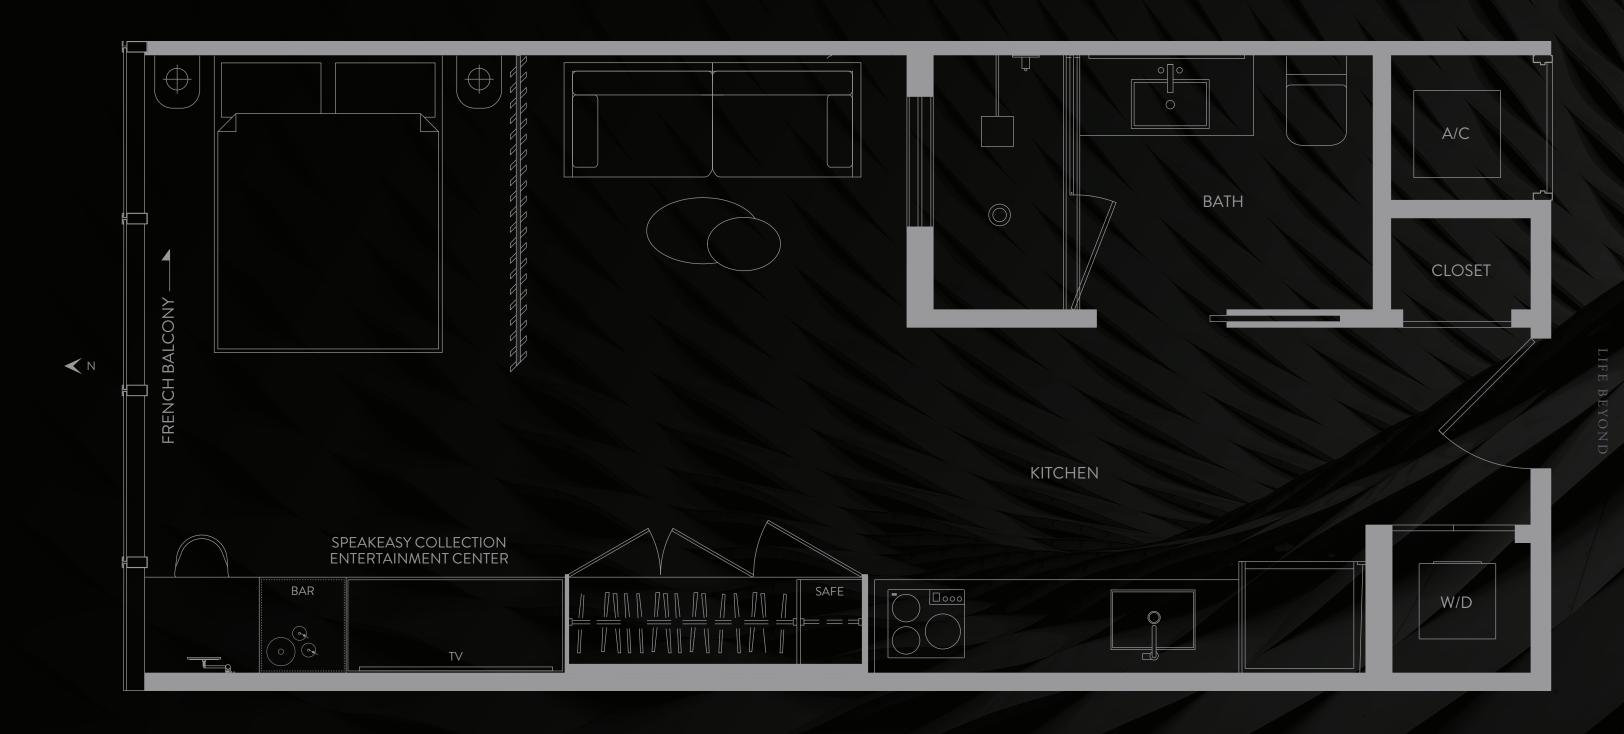

RESIDENCE

LEVEL 7

STUDO | 1 BATH

LEVEL 7

LIVING AREA: 532 S.F. | 45.42 M2

THESE DRAWINGS ARE CONCEPTUAL ONLY AND ARE FOR THE CONVENIENCE OF REFERENCE. THEY SHOULD NOT BE RELIED UPON AS REPRESENTATIONS, EXPRESS OR IMPLIED, OF THE FINAL DETAIL OF THE RESIDENCES. UNITS SHOWN ARE EXAMPLES OF UNITTYPES AND MAY NOT DEPICT ACTUAL UNITS. STATED SQUARE FOOTAGES ARE RANGES FOR A PARTICULAR UNITTYPE AND ARE MEASURED TO THE EXTERIOR BOUNDARIES OF THE FINAL DETAIL OF THE FINAL DETAIL OF THE FINAL DETAIL OF THE RESIDENCES. UNITS SHOWN ARE EXAMPLES OF UNITTYPES AND MAY NOT DEPICT ACTUAL UNITS. STATED SQUARE FOOTAGES ARE RANGES FOR A PARTICULAR UNITTYPE AND ARE MEASURED TO THE EXTERIOR BOUNDARIES OF THE FINAL DETAIL ONLY INCLUDED STREET OF UNIT "SET FORTH IN THE DESCRIPTION AND DEFINITION OF THE "UNIT" SET FORTH IN THE DESCRIPTION AND DEFINITION OF THE "UNIT" SET FORTH IN THE DESCRIPTION AND OF THE FINAL DETAIL ONLY INCLUDED STREET OF THE FINAL DETAIL OF THE FINAL DETAIL ONLY INCLUDED STREET OF THE PROSPECTUS (WHICH GENERALLY ONLY INCLUDED STREET ONLY INCLUDED IN EACH UNIT. SET FORTH IN THE DESCRIPTION AND ANY ADDENDA THERETO FOR THE FINAL DETAIL ONLY INCLUDED STREET ONLY INCLUDED STREET ONLY INCLUDED IN EACH UNIT. SET FORTH ON ANY ADDITION AND ANY ADDITION AND ANY ADDITION AND AWNINGS), BALCONY/LANAIS (INCLUDING CONFIGURATION, SIZE AND RAILED STREET ONLY INCLUDED S