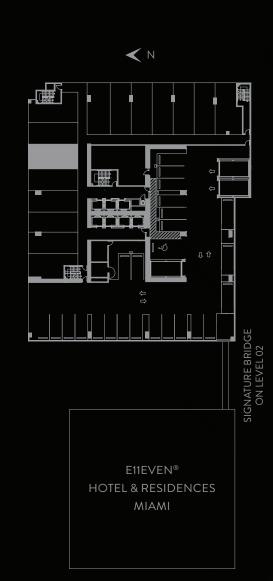

RESIDENCE

LEVEL 7

STUDO | 1 BATH

LEVEL 7

LIVING AREA: 532 S.F. | 45.42 M2

THESE DRAWINGS ARE CONCEPTUAL ONLY AND ARE FOR THE CONVENIENCE OF REFERENCE. THEY SHOULD NOT BE RELIED UPON AS REPRESENTATIONS, EXPRESS OR IMPLIED, OF THE FINAL DETAIL OF THE RESIDENCES. UNITS SHOWN ARE EXAMPLES OF UNITTYPES AND MAY NOT DEPICT ACTUAL UNITS. STATED SQUARE FOOTAGES ARE RANGES FOR A PARTICULAR UNITTYPE AND ARE MEASURED TO THE EXTERIOR BOUNDARIES OF THE FINAL DETAIL OF THE FINAL DETAIL OF THE FINAL DETAIL OF THE RESIDENCES. UNITS SHOWN ARE EXAMPLES OF UNITTYPES AND MAY NOT DEPICT ACTUAL UNITS. STATED SQUARE FOOTAGES ARE RANGES FOR A PARTICULAR UNITTYPE AND ARE MEASURED TO THE EXTERIOR BOUNDARIES OF THE FINAL DETAIL ONLY INCLUDED STREET OF UNIT "SET FORTH IN THE DESCRIPTION AND DEFINITION OF THE "UNIT" SET FORTH IN THE DESCRIPTION AND DEFINITION OF THE "UNIT" SET FORTH IN THE DESCRIPTION AND OF THE FINAL DETAIL ONLY INCLUDED STREET OF THE FINAL DETAIL OF THE FINAL DETAIL ONLY INCLUDED STREET OF THE PROSPECTUS (WHICH GENERALLY ONLY INCLUDED STREET ONLY INCLUDED IN EACH UNIT. SET FORTH IN THE DESCRIPTION AND ANY ADDENDA THERETO FOR THE FINAL DETAIL ONLY INCLUDED STREET ONLY INCLUDED STREET ONLY INCLUDED IN EACH UNIT. SET FORTH ON ANY ADDITION AND ANY ADDITION AND ANY ADDITION AND AWNINGS), BALCONY/LANAIS (INCLUDING CONFIGURATION, SIZE AND RAILED STREET ONLY INCLUDED S