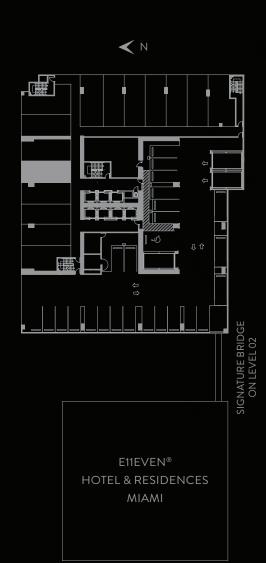

## SPEAKEASY COLLECTION residence

LEVEL 7

## SPEAKEASY COLLECTION

RESIDENCE

STUDO | 1 BATH LEVEL 7 LIVING AREA: 493 S.F. | 45.80 M2

THESE DRAWINGS ARE CONCEPTUAL ONLY AND ARE FOR THE CONVENIENCE OF REFERENCE. THEY SHOULD NOT BE RELIED UPON AS REPRESENTATIONS, EXPRESS OR IMPLIED, OF THE FINAL DETAIL OF THE RESIDENCES. UNITS SHOWN ARE EXAMPLES OF UNITTYPES AND MAY NOT DEPICT ACTUAL UNITS. STATED SQUARE FOOTAGES ARE RANGES FOR A PARTICULAR UNIT TYPE AND ARE MEASURED TO THE EXTERIOR BOUNDARIES. OF THE FINAL DETAIL OF THE RESIDENCES. UNITS SHOWN ARE EXAMPLES OF UNITTYPES AND MAY NOT DEPICT ACTUAL UNITS. STATED SQUARE FOOTAGES ARE RANGES FOR A PARTICULAR UNIT TYPE AND ARE MEASURED TO THE EXTERIOR BOUNDARIES. OF THE EXTERIOR WALLS AND THE CONTRECTOR DEMISING WALLS ARE LARGER THAN THE AREA THAT WOULD BE DETERMINED BY USING THE DESCRIPTION AND DEFINITION OF THE "UNIT" SET FORTH IN THE DECLARATION AND/OR THE PROSPECTUS (WHICH GENERALLY ONLY INCLUDES THE INTERIOR AIRSPACE BETWEEN THE PERIMETER WALLS AND EXCLUDES INTERIOR STRUCTURAL COMPONENTS). THE AREA OF THE UNIT. STATED SQUARE FOOTAGES ARE RANGES FOR A PARTICULAR UNIT TYPE AND ARE MEASURED TO THE EXTERIOR BOUNDARIES. OF THE EXTERIOR BOUNDARIES. OF THE EXTERIOR BOUNDARIES. OF THE EXTERIOR WALLS AND THE CONTRUCTURE OF INTERIOR DESCRIPTION AND DESCRIPTION AND DESCRIPTION AND DESCRIPTION OF THE "UNIT" SET FORTH IN THE DECLARATION AND/OR THE PROSPECTUS (WHICH GENERALLY ONLY INCLUDES THE INTERIOR AIR SPACE BETWEEN THE PROSPECTUS IS INFORT THE DESCRIPTION AND DESCRIPTION AND/OR THE PROSPECTUS (WHICH GENERALLY ONLY INCLUDES THE INTERIOR AIR SPACE BETWEEN THE PROSPECTUS INTERIOR STRUCTURAL COMPONENTS). THE AREA OF THE AUDIT. CONSULT YOUR PURCHASE AGREEMENT AND ANY ADDENDA THERE OF ORTAGE REFLECTED HERE. DESCRIPTION AND ANY ADDENDA THERE OF DETAIL ARE CONCEPTUAL ONLY AND ARE NOT NECESSARICE BETWEEN THE PROSPECTUS IN EXCLUDES THE NATE OF DESCRIPTION AND ANY ADDENDA THERE OF DESCRIPTION OF DESCRIPTION AND ANY ADDENDA THERE OF DESCRIPTIONS OF APPLIANCES, PURCHASE ARE PROVINCES, PURCHASE ARE