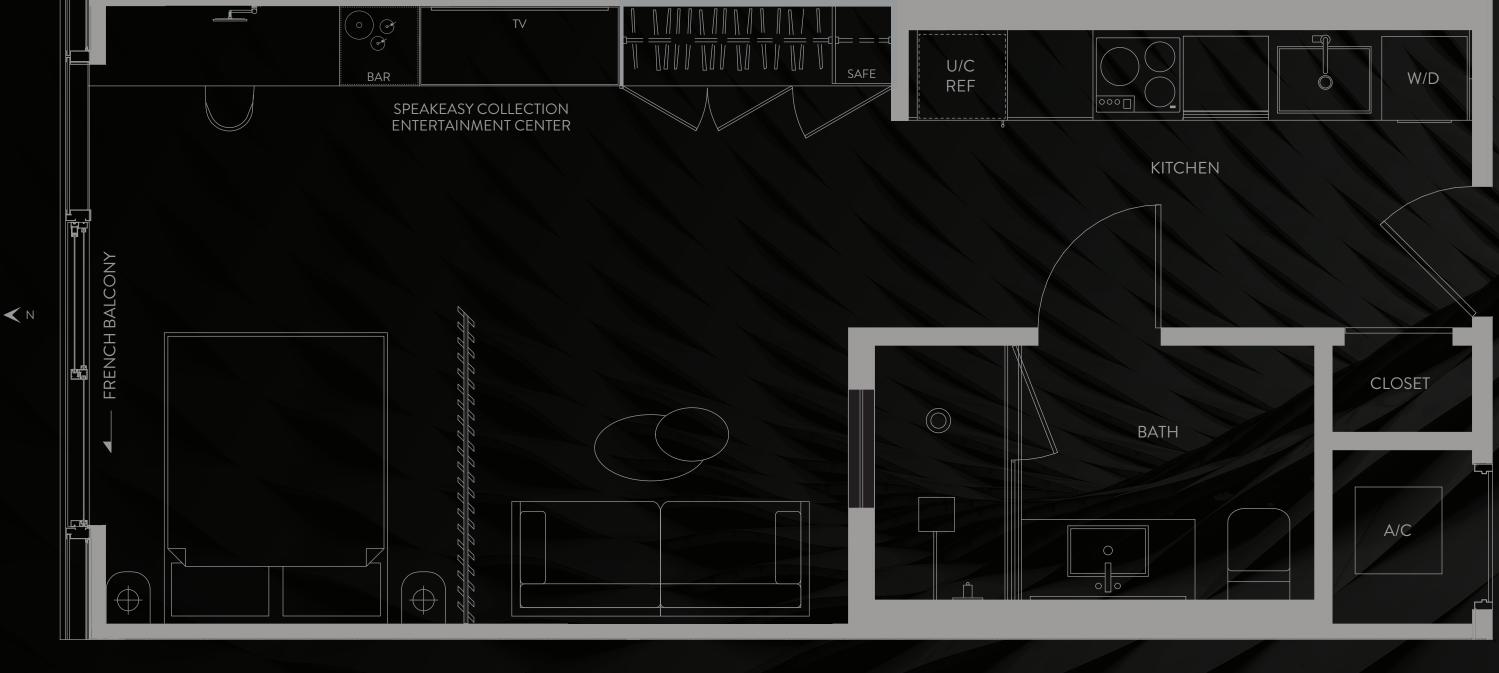

## SPEAKEASY COLLECTION residence

LEVEL 7

## SPEAKEASY COLLECTION

RESIDENCE

STUDO | 1 BATH LEVEL 7 LIVING AREA: 493 S.F. | 45.80 M2

THESE DRAWINGS ARE CONCEPTUAL ONLY AND ARE FOR THE CONVENIENCE OF REFERENCE. THEY SHOULD NOT BE RELIED UPON AS REPRESENTATIONS, EXPRESS OR IMPLIED, OF THE FINAL DETAIL OF THE RESIDENCES. UNITS SHOWN ARE EXAMPLES OF UNITTYPES AND MAY NOT DEPICT ACTUAL UNITS. STATED SQUARE FOOTAGES ARE RANGES FOR A PARTICULAR UNIT TYPE AND ARE MEASURED TO THE EXTERIOR BOUNDARIES. OF THE FINAL DETAIL OF THE RESIDENCES. UNITS SHOWN ARE EXAMPLES OF UNITTYPES AND MAY NOT DEPICT ACTUAL UNITS. STATED SQUARE FOOTAGES ARE RANGES FOR A PARTICULAR UNIT TYPE AND ARE MEASURED TO THE EXTERIOR BOUNDARIES. OF THE EXTERIOR WALLS AND THE CONTRECTOR DEMISING WALLS ARE LARGER THAN THE AREA THAT WOULD BE DETERMINED BY USING THE DESCRIPTION AND DEFINITION OF THE "UNIT" SET FORTH IN THE DECLARATION AND/OR THE PROSPECTUS (WHICH GENERALLY ONLY INCLUDES THE INTERIOR AIRSPACE BETWEEN THE PERIMETER WALLS AND EXCLUDES INTERIOR STRUCTURAL COMPONENTS). THE AREA OF THE UNIT. STATED SQUARE FOOTAGES ARE RANGES FOR A PARTICULAR UNIT TYPE AND ARE MEASURED TO THE EXTERIOR BOUNDARIES. OF THE EXTERIOR BOUNDARIES. OF THE EXTERIOR BOUNDARIES. OF THE EXTERIOR WALLS AND THE CONTRUCTURE OF INTERIOR DESCRIPTION AND DESCRIPTION AND DESCRIPTION AND DESCRIPTION OF THE "UNIT" SET FORTH IN THE DECLARATION AND/OR THE PROSPECTUS (WHICH GENERALLY ONLY INCLUDES THE INTERIOR AIR SPACE BETWEEN THE PROSPECTUS IS INFORT THE DESCRIPTION AND DESCRIPTION AND/OR THE PROSPECTUS (WHICH GENERALLY ONLY INCLUDES THE INTERIOR AIR SPACE BETWEEN THE PROSPECTUS INTERIOR STRUCTURAL COMPONENTS). THE AREA OF THE AUDIT. CONSULT YOUR PURCHASE AGREEMENT AND ANY ADDENDA THERE OF ORTAGE REFLECTED HERE. DESCRIPTION AND ANY ADDENDA THERE OF DETAIL ARE CONCEPTUAL ONLY AND ARE NOT NECESSARICE BETWEEN THE PROSPECTUS IN EXCLUDES THE NATE OF DESCRIPTION AND ANY ADDENDA THERE OF DESCRIPTION OF DESCRIPTION AND ANY ADDENDA THERE OF DESCRIPTIONS OF APPLIANCES, PURCHASE ARE PROVINCES, PURCHASE ARE