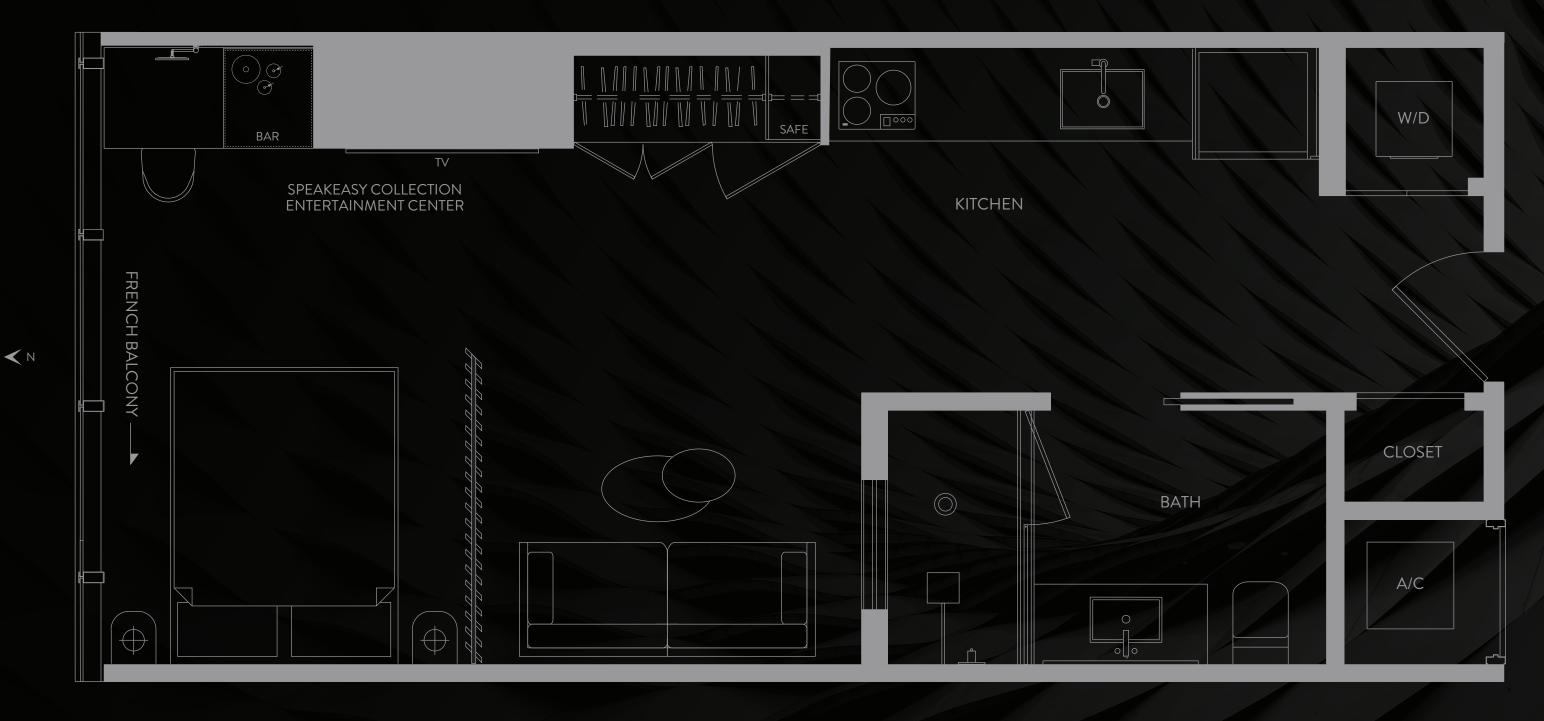

## SPEAKEASY COLLECTION

RESIDENCE

STUDO | 1 BATH LEVEL 7 LIVING AREA: 493 S.F. | 45.80 M2

THESE DRAWINGS ARE CONCEPTUAL ONLY AND ARE FOR THE CONVENIENCE OF REFERENCE. THEY SHOULD NOT BE RELIED UPON AS REPRESENTATIONS, EXPRESS OR IMPLIED, OF THE FINAL DETAIL OF THE RESIDENCES. UNITS SHOWN ARE EXAMPLES OF UNITTYPES AND MAY NOT DEPICT ACTUAL UNITS. STATED SQUARE FOOTAGES ARE RANGES FOR A PARTICULAR UNIT TYPE AND ARE MEASURED TO THE EXTERIOR BOUNDARIES. OF THE FINAL DETAIL OF THE RESIDENCES. UNITS SHOWN ARE EXAMPLES OF UNITTYPES AND MAY NOT DEPICT ACTUAL UNITS. STATED SQUARE FOOTAGES ARE RANGES FOR A PARTICULAR UNIT TYPE AND ARE MEASURED TO THE EXTERIOR BOUNDARIES. OF THE EXTERIOR WALLS AND THE CONTRECTOR DEMISING WALLS ARE LARGER THAN THE AREA THAT WOULD BE DETERMINED BY USING THE DESCRIPTION AND DEFINITION OF THE "UNIT" SET FORTH IN THE DECLARATION AND/OR THE PROSPECTUS (WHICH GENERALLY ONLY INCLUDES THE INTERIOR AIRSPACE BETWEEN THE PERIMETER WALLS AND EXCLUDES INTERIOR STRUCTURAL COMPONENTS). THE AREA OF THE UNIT. STATED SQUARE FOOTAGES ARE RANGES FOR A PARTICULAR UNIT TYPE AND ARE MEASURED TO THE EXTERIOR BOUNDARIES. OF THE EXTERIOR BOUNDARIES. OF THE EXTERIOR BOUNDARIES. OF THE EXTERIOR WALLS AND THE CONTRUCTURE OF INTERIOR DESCRIPTION AND DESCRIPTION AND DESCRIPTION AND DESCRIPTION OF THE "UNIT" SET FORTH IN THE DECLARATION AND/OR THE PROSPECTUS (WHICH GENERALLY ONLY INCLUDES THE INTERIOR AIR SPACE BETWEEN THE PROSPECTUS IS INFORT THE DESCRIPTION AND DESCRIPTION AND/OR THE PROSPECTUS (WHICH GENERALLY ONLY INCLUDES THE INTERIOR AIR SPACE BETWEEN THE PROSPECTUS INTERIOR STRUCTURAL COMPONENTS). THE AREA OF THE AUDIT. CONSULT YOUR PURCHASE AGREEMENT AND ANY ADDENDA THERE OF ORTAGE REFLECTED HERE. DESCRIPTION AND ANY ADDENDA THERE OF DETAIL ARE CONCEPTUAL ONLY AND ARE NOT NECESSARICE IN THE PROSPECTUS IS ESCRIPTION AND ANY ADDENDA THERE OF DESCRIPTION AND ANY ADDENDA THERE OF DETAIL ARE CONCEPTUAL ONLY AND ARE NOT NECESSARICE IN THE PROSPECTUS INTO THE PROSPECTUS INTO THE AUDIT. CONSULT ON ANY ADDENDA THERE OF A PROXIMATE, WITH OUT AND ANY ADDENDA THERE OF A REFLECTED HERE. DESCRIPTION AND Y VARY W