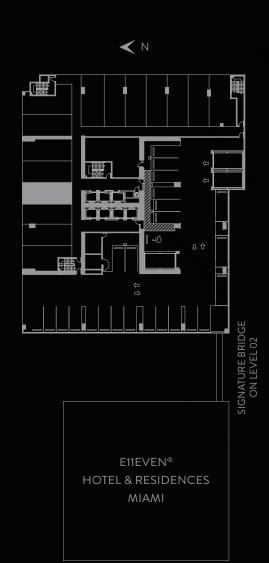

## SPEAKEASY COLLECTION residence



LEVEL 7

## SPEAKEASY COLLECTION

RESIDENCE



STUDO | 1 BATH LEVEL 7 LIVING AREA: 493 S.F. | 45.80 M2





THESE DRAWINGS ARE CONCEPTUAL ONLY AND ARE FOR THE CONVENIENCE OF REFERENCE. THEY SHOULD NOT BE RELIED UPON AS REPRESENTATIONS, EXPRESS OR IMPLIED, OF THE FINAL DETAIL OF THE RESIDENCES. UNITS SHOWN ARE EXAMPLES OF UNITTYPES AND MAY NOT DEPICT ACTUAL UNITS. STATED SQUARE FOOTAGES ARE RANGES FOR A PARTICULAR UNIT TYPE AND ARE MEASURED TO THE EXTERIOR BOUNDARIES. OF THE FINAL DETAIL OF THE RESIDENCES. UNITS SHOWN ARE EXAMPLES OF UNITTYPES AND MAY NOT DEPICT ACTUAL UNITS. STATED SQUARE FOOTAGES ARE RANGES FOR A PARTICULAR UNIT TYPE AND ARE MEASURED TO THE EXTERIOR BOUNDARIES. OF THE EXTERIOR WALLS AND THE CONTRECTOR DEMISING WALLS ARE LARGER THAN THE AREA THAT WOULD BE DETERMINED BY USING THE DESCRIPTION AND DEFINITION OF THE "UNIT" SET FORTH IN THE DECLARATION AND/OR THE PROSPECTUS (WHIC