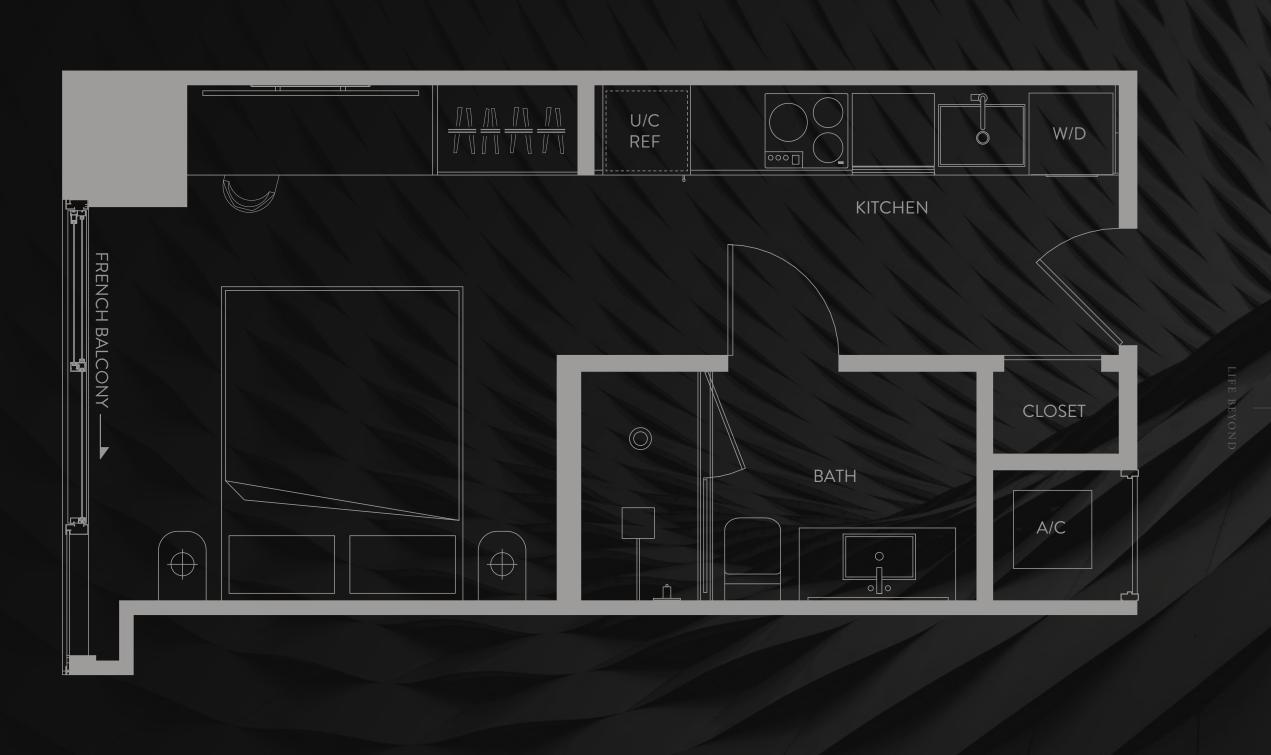

BEYOND RESIDENCE

LEVEL 11

**<** N

THESE DRAWINGS ARE CONCEPTUAL ONLY AND ARE FOR THE CONVENIENCE OF REFERENCE. THEY SHOULD NOT BE RELIED UPON AS REPRESENTATIONS, EXPRESS OR IMPLIED, OF THE FINAL DETAIL OF THE RESIDENCES. UNITS SHOWN ARE EXAMPLES OF UNITTYPES AND MAY NOT DEPICT ACTUAL UNITS <u>STATED SQUARE FOOTAGES ARE RANGES FOR A PARTICULAR UNIT TYPE AND ARE MEASURED TO THE EXTERIOR BOUNDARIES</u> OF THE EXTERIOR WALLS AND THE CENTERLINE OF INTERIOR DEMISING WALLS ARE LARGER THAN THE AREA THAT WOULD BE DETERMINED BY USING THE DESCRIPTION AND DEFINITION OF THE "UNIT" SET FORTH IN THE DECLARATION AND/OR THE PROSPECTUS (WHICH GENERALLY ONLY INCLUDES THE INTERIOR AIRSPACE BETWEEN THE PERIMETER WALLS AND EXCLUDES INTERIOR STRUCTURAL COMPONENTS). THE AREA OF THE UNIT'S STATED SOUARE FOOTAGE REFLECTED HERE. DEPICTIONS OF APPLIANCES, FUUNDING FIXTURES, EQUIPMENT, COUNTERS, SOFFITS, FLOOR COVERINGS AND OTHER MATTERS OF DETAIL ARE CONCEPTUAL ONLY AND ARE NOT NECESSARILY INCLUDED IN EACH UNIT. CONSULT YOUR PURCHASE AGREEMENT AND ANY ADDENDA THERETO FOR OF THE UNIT'S STATED SOUARE FOOTAGE ARE APPROXIMATE, WILL VARY WITH ACTUAL COMPONENTS). THE AREA OF THE UNIT'S STATED SOUARE FOOTAGE IN THE DECLARATION AND/OR THE PROSPECTUS IS LESS THAN THE SOUARE FOOTAGE REFLECTED HERE. DEPICTIONS OF APPLIANCES, FUUNDING FIXTURES, EQUIPMENT, COUNTERS, SOFFITS, FLOOR COVERINGS AND OTHER MATTERS OF DETAIL ARE CONCEPTUAL ONLY AND ARE NOT NECESSARILY INCLUDED IN EACH UNIT. CONSULT YOUR PURCHASE AGREEMENT AND ANY ADDENDA THERETO FOR THE ITEMS INCLUDED WITH THE UNIT. DIMENSIONS AND SQUARE FOOTAGE ARE APPROXIMATE, WILL VARY WITH ACTUAL CONSTRUCTIONS OF APPRICATION AND WITH ACTUAL CONSTRUCTION. ADDITIONALLY, MEASUREMENTS OF ROOM'S SET FORTH ON ANY FLOOR PLAN ARE NOMINAL AND GENERALLY TAKEN ATTHE GREATEST POINTS OF EACH GIVEN NOOM (AS IF THE ROOM WERE A PERFECT RECIDENCES). WITHOUT REGARD FOR ANY CUTORS. UNIT OPTICATION AND WITHOUT. UNITS OF APPROXIMATE, WILL VARY WITH ACTUAL CONSTRUCTION. ADDITIONALLY, MEASUREMENTS OF ROOM'S SET FORTH ON ANY FLOOR PLAN ARE NOMINAL AND GENERAL