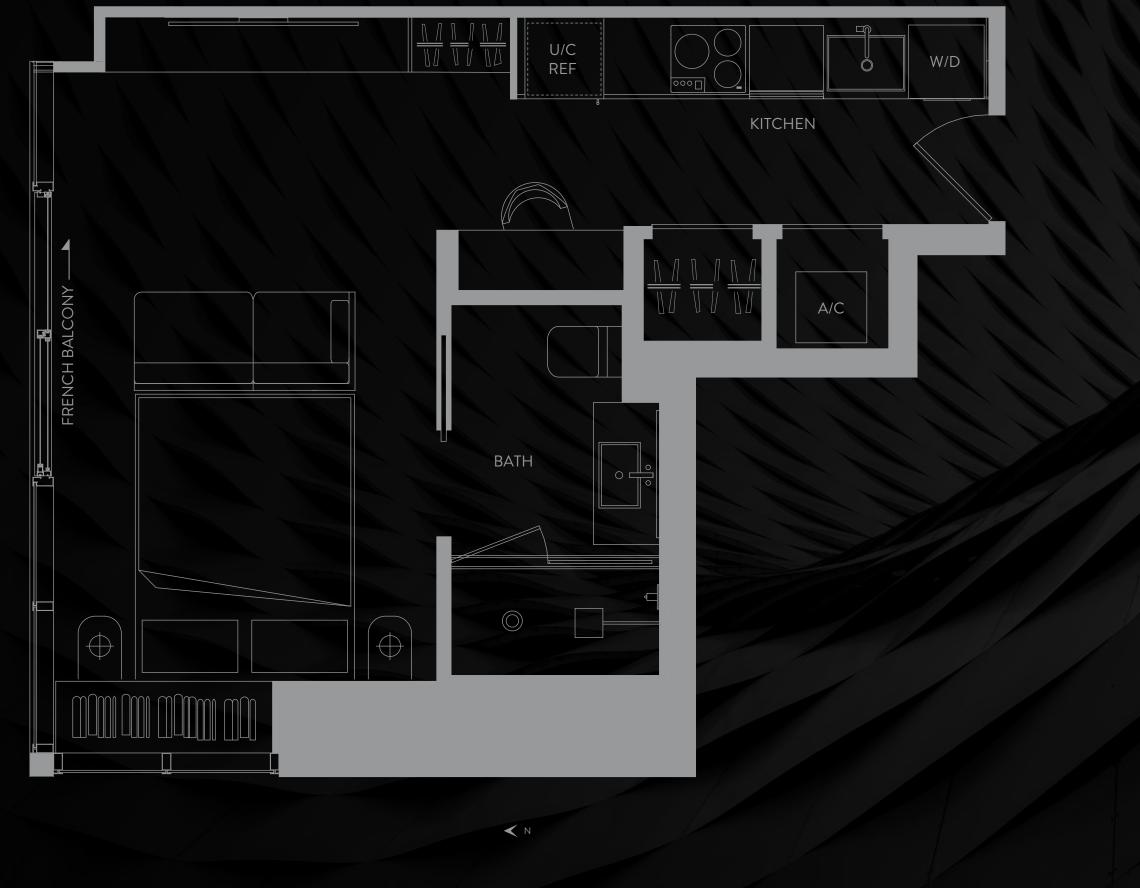

## BEYOND RESIDENCE

01

STUDIO | 1 BATH

LEVEL 11

LIVING AREA: 485 S.F. | 45.06 M2

THESE DRAWINGS ARE CONCEPTUAL ONLY AND ARE FOR THE CONVENIENCE OF REFERENCE. THEY SHOULD NOT BE RELIED UPON AS REPRESENTATIONS, EXPRESS OR IMPLIED, OF THE FINAL DETAIL OF THE FEXIBIN MAY NOT DEPICT ACTUAL UNITS STATED SQUARE FOOTAGES ARE RANGES FOR A PARTICULAR UNITITYPE AND ARE MEASURED TO THE EXTERIOR BOUNDARIES OF THE EXTERIOR BOUNDARIES OF THE EXTERIOR WALLS AND THE CENTERLINE OF INTERIOR DEMISING WALLS ARE LARGER THAN THE AREA THAT WOULD BE DETERMINED BY USING THE DESCRIPTION AND DEFINITION OF THE "UNIT" SET FORTH IN THE DESCRIPTION AND/OR THE PROSPECTUS IS LESS THAN THE SQUARE FOOTAGE REFLECTED HERE, DEPICTIONS OF APPLIANCES, PLUMBING FIXTURES, EQUIPMENT, COUNTERS, SOFFITS, FLOOR COVERINGS AND OTHER MATTERS OF DETAIL ARE CONCEPTUAL ONLY AND ARE NOT NECESSARILY INCLUDED IN EACH UNIT. CONSULT YOUR PURCHASE AGREEMENT AND ANY ADDENDA THERETO FOR THE ITEMS INCLUDED WITH THE UNIT. DIMENSIONS AND SQUARE FOOTAGE ARE APPROXIMANTE, WILL VARY WITH ACTUAL CONSTRUCTION. ADDITIONALLY, MEASUREMENTS OF ROOMS SET FORTH ON ANY FLOOR PLAN ARE NOMINAL AND GENERALLY TAKEN AT THE GREATEST POINTS OF EACH GIVEN ROOM (AS IF THE ROOM WERE A PERFECT RECTANGLE), WITHOUT REGARD FOR ANY CUTOUTS. UNIT OTHER TRAININGS, BALLOUDING ONNINGS), BALLOUDING ONNINGS), BALLOUDING ONNINGS), BALLOUDING ONNINGS, MICHORAGES IT DEEMS DESIRABLE IN ITS SOLE AND ABSOLUTE DISCRETION AND WITHOUT NOTICE. THE FOREGOING MATTERS ARE FURTHER ADDRESSED IN THE PURCHASE AGREEMENT AND ANY ADDENDA THERETO AND HE CONDOMINIUM DOCUMENTS.