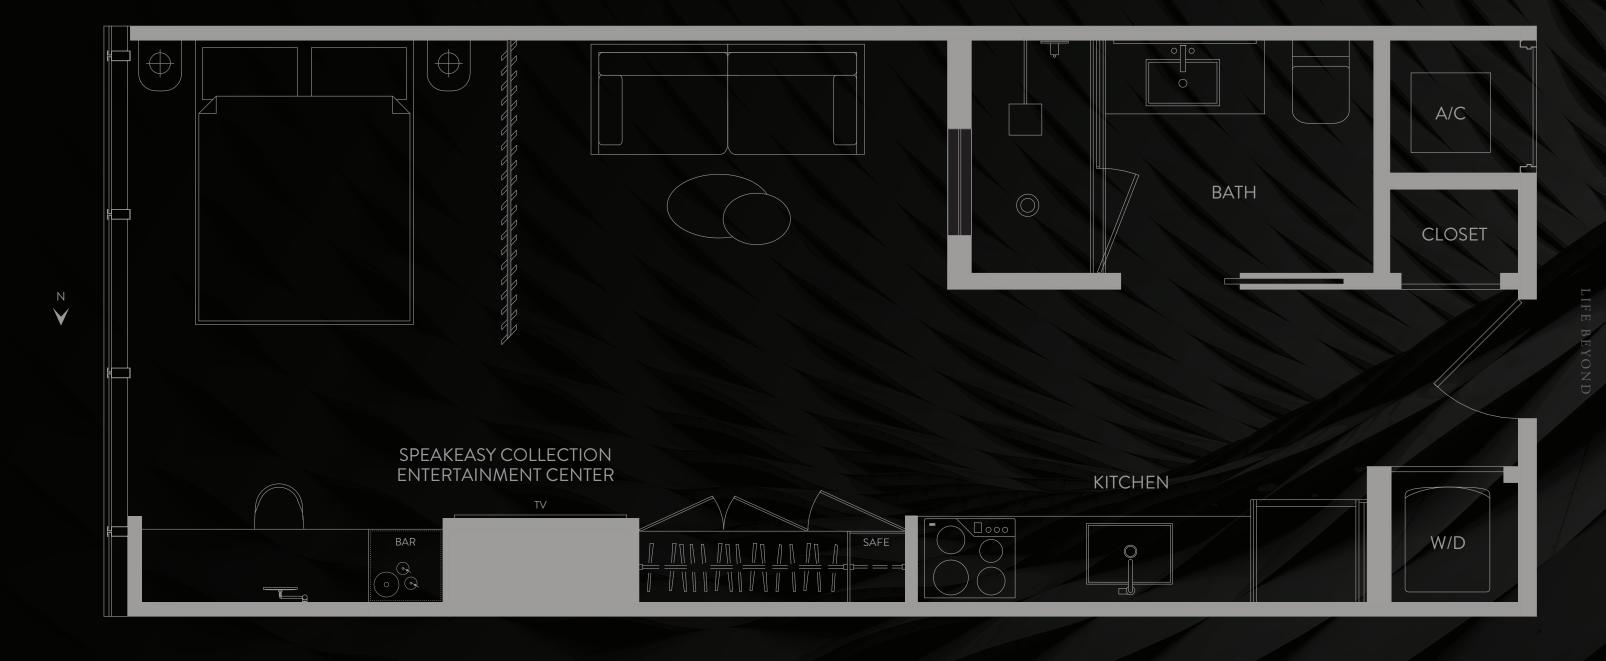

RESIDENCE

LEVEL 10

RESIDENCE

08

STUDO | 1 BATH

LEVEL 10

LIVING AREA: 535 S.F. | 49.70 M2

HOTEL & RESIDENCES
MIAMI