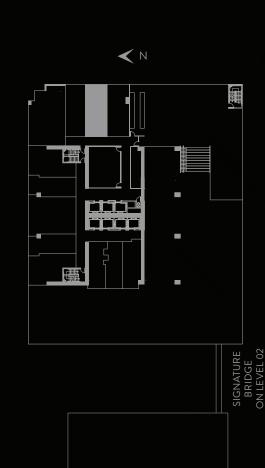

RESIDENCE

LEVEL 10

RESIDENCE

08

STUDO | 1 BATH

LEVEL 10

LIVING AREA: 535 S.F. | 49.70 M2

HOTEL & RESIDENCES
MIAMI