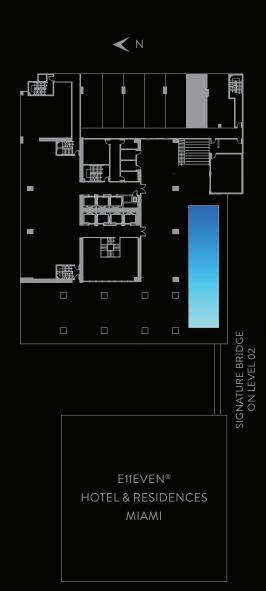

## SPEAKEASY COLLECTION residence

LEVEL 10

## S P E A K E A S Y C O L L E C T I O N

RESIDENCE

STUDO | 1 BATH LEVEL 10 LIVING AREA: 501 S.F. | 46.54 M2

THESE DRAWINGS ARE CONCEPTUAL ONLY AND ARE FOR THE CONVENIENCE OF REFERENCE. THEY SHOULD NOT BE RELIED UPON AS REPRESENTATIONS, EXPRESS OR IMPLIED, OF THE FINAL DETAIL OF THE RESIDENCES. UNITS SHOWN ARE EXAMPLES OF UNITTYPES AND MAY NOT DEPICT ACTUAL UNITS. STATED SQUARE FOOTAGES ARE RANGES FOR A PARTICULAR UNIT TYPE AND ARE MEASURED TO THE EXTERIOR BOUNDARIES. OF THE FINAL DETAIL OF THE RESIDENCES. UNITS SHOWN ARE EXAMPLES OF UNITTYPES AND MAY NOT DEPICT ACTUAL UNITS. STATED SQUARE FOOTAGES ARE RANGES FOR A PARTICULAR UNIT TYPE AND ARE MEASURED TO THE EXTERIOR BOUNDARIES. OF THE EXTERIOR WALLS AND THE CONTRECTOR DEMISING WALLS ARE LARGER THAN THE AREA THAT WOULD BE DETERMINED BY USING THE DESCRIPTION AND DEFINITION OF THE "UNIT" SET FORTH IN THE DECLARATION AND/OR THE PROSPECTUS (WHICH GENERALLY ONLY INCLUDES THE INTERIOR AIRSPACE BETWEEN THE PERIMETER WALLS AND EXCLUDES INTERIOR STRUCTURAL COMPONENTS). THE AREA OF THE UNIT. STATED SQUARE FOOTAGES ARE RANGES FOR A PARTICULAR UNIT TYPE AND ARE MEASURED TO THE EXTERIOR BOUNDARIES. OF THE EXTERIOR BOUNDARIES. OF THE EXTERIOR BOUNDARIES. OF THE EXTERIOR WALLS AND THE CONTRUCTURE OF INTERIOR DESCRIPTION AND DESCRIPTION AND DESCRIPTION AND DESCRIPTION OF THE "UNIT" SET FORTH IN THE DECLARATION AND/OR THE PROSPECTUS (WHICH GENERALLY ONLY INCLUDES THE INTERIOR AIR SPACE BETWEEN THE PROSPECTUS IS INFORT THE DESCRIPTION AND DESCRIPTION AND/OR THE PROSPECTUS (WHICH GENERALLY ONLY INCLUDES THE INTERIOR AIR SPACE BETWEEN THE PROSPECTUS INTERIOR STRUCTURAL COMPONENTS). THE AREA OF THE AUDIT. CONSULT YOUR PURCHASE AGREEMENT AND ANY ADDENDA THERE OF ORTAGE REFLECTED HERE. DESCRIPTION AND ANY ADDENDA THERE OF DETAIL ARE CONCEPTUAL ONLY AND ARE NOT NECESSARICE BETWEEN THE PROSPECTUS IN EXCLUDES THE NATE OF DESCRIPTION AND ANY ADDENDA THERE OF DESCRIPTION OF DESCRIPTION AND ANY ADDENDA THERE OF DESCRIPTIONS OF APPLIANCES, PURCHASE ARE PROVINCES, PURCHASE ARE