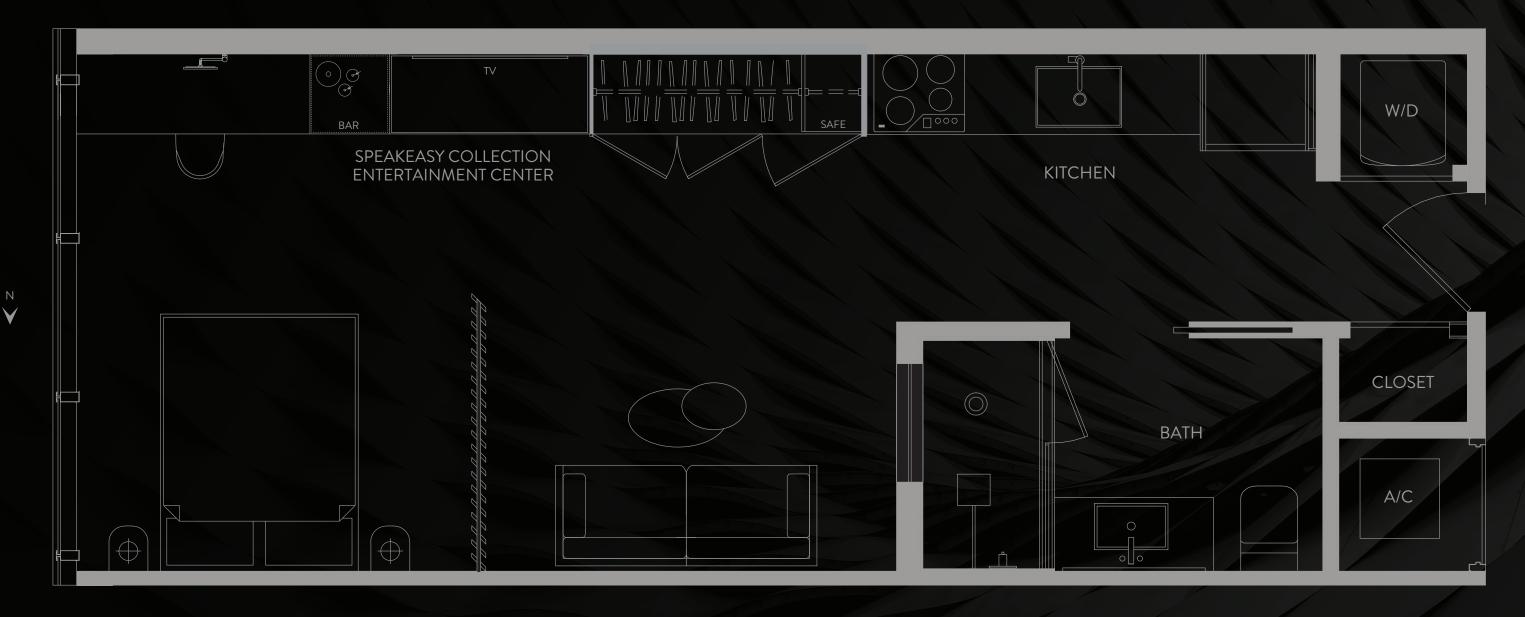

## S P E A K E A S Y C O L L E C T I O N

RESIDENCE

STUDO | 1 BATH LEVEL 10 LIVING AREA: 501 S.F. | 46.54 M2

THESE DRAWINGS ARE CONCEPTUAL ONLY AND ARE FOR THE CONVENIENCE OF REFERENCE. THEY SHOULD NOT BE RELIED UPON AS REPRESENTATIONS, EXPRESS OR IMPLIED, OF THE FINAL DETAIL OF THE RESIDENCES. UNITS SHOWN ARE EXAMPLES OF UNITTYPES AND MAY NOT DEPICT ACTUAL UNITS. STATED SQUARE FOOTAGES ARE RANGES FOR A PARTICULAR UNIT TYPE AND ARE MEASURED TO THE EXTERIOR BOUNDARIES. OF THE FINAL DETAIL OF THE RESIDENCES. UNITS SHOWN ARE EXAMPLES OF UNITTYPES AND MAY NOT DEPICT ACTUAL UNITS. STATED SQUARE FOOTAGES ARE RANGES FOR A PARTICULAR UNIT TYPE AND ARE MEASURED TO THE EXTERIOR BOUNDARIES. OF THE EXTERIOR WALLS AND THE CONTRECTOR DEMISING WALLS ARE LARGER THAN THE AREA THAT WOULD BE DETERMINED BY USING THE DESCRIPTION AND DEFINITION OF THE "UNIT" SET FORTH IN THE DECLARATION AND/OR THE PROSPECTUS (WHICH GENERALLY ONLY INCLUDES THE INTERIOR AIRSPACE BETWEEN THE PERIMETER WALLS AND EXCLUDES INTERIOR STRUCTURAL COMPONENTS). THE AREA OF THE UNIT. STATED SQUARE FOOTAGES ARE RANGES FOR A PARTICULAR UNIT TYPE AND ARE MEASURED TO THE EXTERIOR BOUNDARIES. OF THE EXTERIOR BOUNDARIES. OF THE EXTERIOR BOUNDARIES. OF THE EXTERIOR WALLS AND THE CONTRUCTURE OF INTERIOR DESCRIPTION AND DESCRIPTION AND DESCRIPTION AND DESCRIPTION OF THE "UNIT" SET FORTH IN THE DECLARATION AND/OR THE PROSPECTUS (WHICH GENERALLY ONLY INCLUDES THE INTERIOR AIR SPACE BETWEEN THE PROSPECTUS IS INFORT THE DESCRIPTION AND DESCRIPTION AND/OR THE PROSPECTUS (WHICH GENERALLY ONLY INCLUDES THE INTERIOR AIR SPACE BETWEEN THE PROSPECTUS INTERIOR STRUCTURAL COMPONENTS). THE AREA OF THE AUDIT. CONSULT YOUR PURCHASE AGREEMENT AND ANY ADDENDA THERE OF ORTAGE REFLECTED HERE. DESCRIPTION AND ANY ADDENDA THERE OF DETAIL ARE CONCEPTUAL ONLY AND ARE NOT NECESSARICE BETWEEN THE PROSPECTUS IN EXCLUDES THE NATE OF DESCRIPTION AND ANY ADDENDA THERE OF DESCRIPTION OF DESCRIPTION AND ANY ADDENDA THERE OF DESCRIPTIONS OF APPLIANCES, PURCHASE ARE PROVINCES, PURCHASE ARE