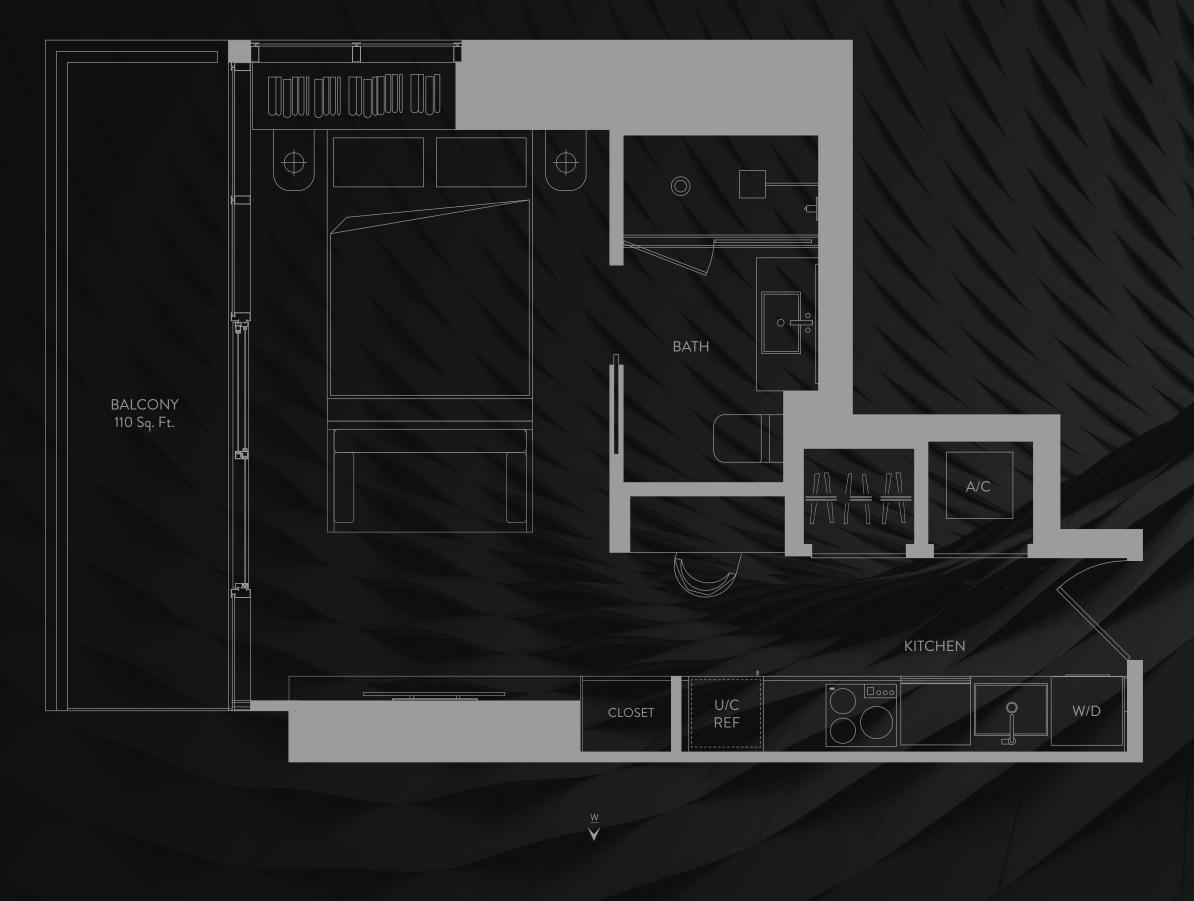

## BEYOND RESIDENCE

05

STUDIO | 1 BATH

LEVEL 10

LIVING AREA: 470 S.F. | 43.66 M2

BALCONY: 110 S.F. | 10.22 M2

THESE DRAWINGS ARE CONCEPTUAL ONLY AND ARE FOR THE CONVENIENCE OF REFERENCE. THEY SHOULD NOT BE RELIED UPON AS REPRESENTATIONS, EXPRESS OR IMPLIED, OF THE FINAL DETAIL OF THE FESTIDENCES. UNITS SHOWN ARE EXAMPLES OF UNITTYPES AND MAY NOT DEPICT ACTUAL UNITS STATED SQUARE FOOTAGES ARE RANGES FOR A PARTICULAR UNITTYPE AND ARE MEASURED TO THE EXTERIOR BOUNDARIES OF THE EXTERIOR BOUNDARIES OF THE EXTERIOR WALLS AND THE CENTERLINE OF INTERIOR DEMISING WALLS ARE LARGER THAN THE AREA THAT WOULD BE DETERMINED BY USING THE PROSPECTUS (WHICH GENERALLY ONLY INCLUDES THE INTERIOR AIRSPACE BETWEEN THE PERIMETER WALLS AND EXCLUDES INTERIOR STRUCTURAL COMPONENTS). THE AREA OF THE UNIT AS DEFINED IN THE DECLARATION AND/OR THE PROSPECTUS IS LESS THAN THE SQUARE FOOTAGE REFLECTED HERE, DEPICTIONS OF APPLIANCES, PLUMBING FIXTURES, EQUIPMENT, COUNTERS, SOFFITS, FLOOR COVERINGS AND OTHER MATTERS OF DETAIL ARE CONCEPTUAL ONLY AND ARE NOT NECESSARILY INCLUDED IN EACH UNIT. CONSULT YOUR PURCHASE AGREEMENT AND ANY ADDENDA THERETO FOR THE ITEMS INCLUDED WITH THE UNIT. DIMENSIONS AND SQUARE FOOTAGE REFLECTED HERE, DEPICTIONS OF APPLIANCES, PLUMBING FIXTURES, EQUIPMENT, COUNTERS, SOFFITS, FLOOR COVERINGS AND OTHER MATTERS OF DETAIL ARE CONCEPTUAL ONLY AND ARE NOT NECESSARILY INCLUDED IN EACH UNIT. CONSULT YOUR PURCHASE AGREEMENT AND ANY ADDENDA THERETO FOR THE ITEMS IN THE PROSPECTUS IN INCLUDED WITH THE UNIT. SOLE AND ANY ADDENDA THE EXTENSION AND ANY ADDENDA THE EXAMPLES OF THE FINAL DEPICT ONLY AND ANY ADDENDA THE EXAMPLES OF THE FINAL OF THE AREA THAN WORLD AND ANY ADDENDA THE EXCLUSION AND AN