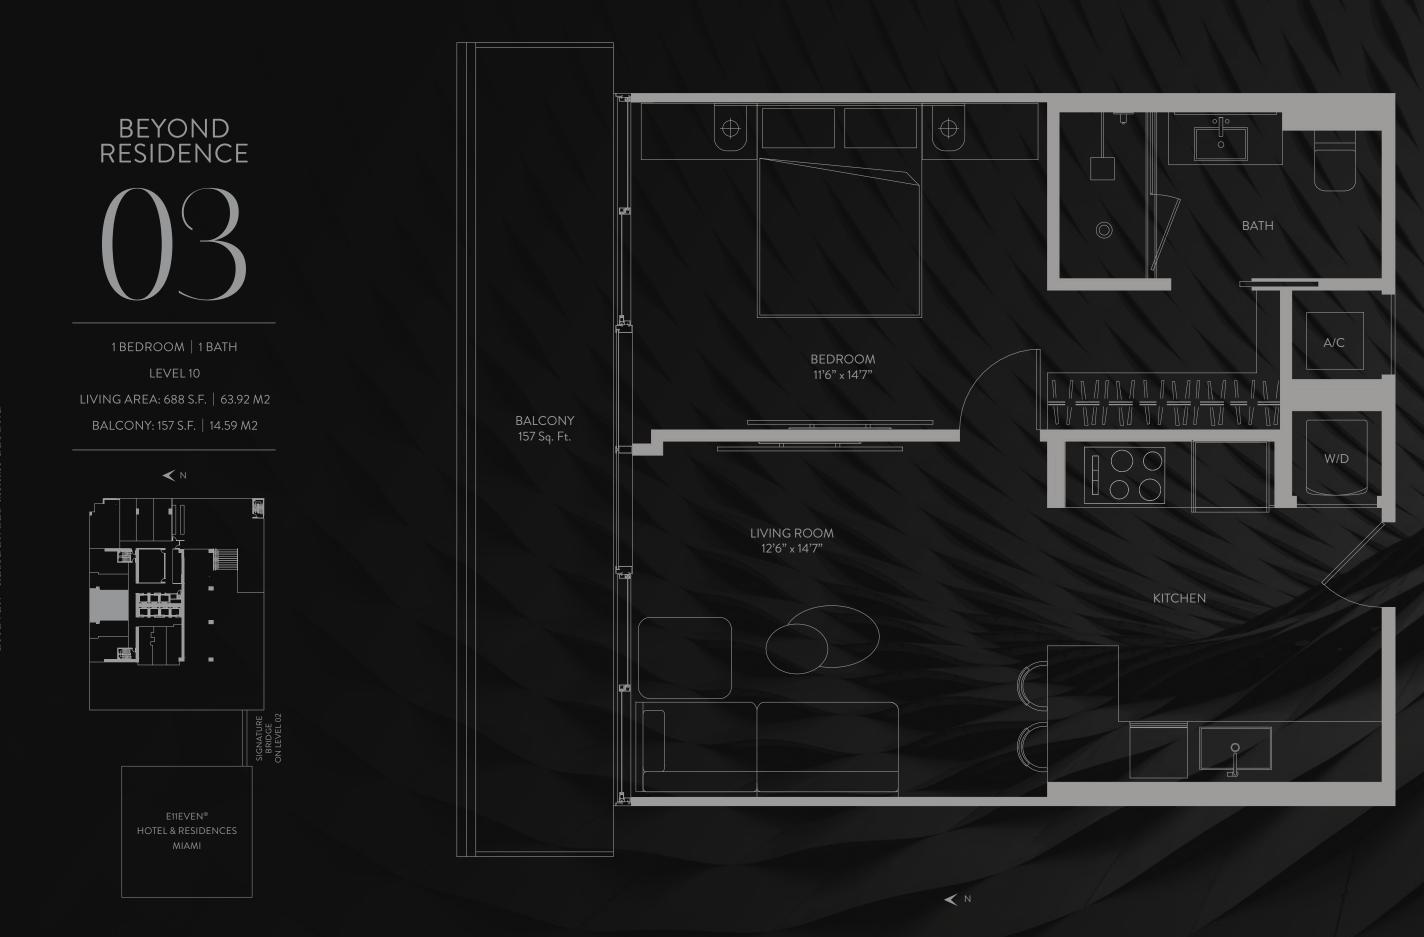

BEYOND RESIDENCE

LEVEL 10

THESE DRAWINGS ARE CONCEPTUAL ONLY AND ARE FOR THE CONVENIENCE OF REFERENCE. THEY SHOULD NOT BE RELIED UPON AS REPRESENTATIONS, EXPRESS OR IMPLIED, OF THE EXERCION AND DEFINITOPS AND MAY NOT DEPICT ACTUAL UNITS STATED SQUARE FOOTAGES ARE RANGES FOR A PARTICULAR UNIT TYPE AND ARE MEASURED TO THE EXTERIOR BOUNDARIES OF THE EXTERIOR WALLS AND THE CENTERLINE OF INTERIOR DEMISING WALLS ARE LARGER THAN THE AREA THAT WOULD BE DETERMINED BY USING THE DESCRIPTION AND DEFINITION OF THE "UNIT" SET FORTH IN THE DESCRIPTION AND DEFINITION OF THE "UNIT" SET FORTH IN THE DESCRIPTION AND DEFINITION OF THE "UNIT" SET FORTH IN THE DESCRIPTION AND DEFINITION OF THE "UNIT" SET FORTH IN THE DESCRIPTION AND DEFINITION OF THE "UNIT" SET FORTH IN THE DESCRIPTION AND/OR THE PROSPECTUS (WHICH GENERALLY ONLY INCLUDES THE INTERIOR AIRSPACE BETWEEN THE PERIMETER WALLS AND EXCLUDES INTERIOR STRUCTURAL COMPONENTS). THE AREA OF THE UNIT'S STATED SQUARE FOOTAGE ARE RANGES FOR A PARTICULAR UNIT TYPE AND ARE MEASURED TO THE EXTERIOR BOUNDARIES OF THE "UNIT" SET FORTH IN THE DESCRIPTION AND DEFINITION OF THE "UNIT" SET FORTH IN THE DESCRIPTION AND DEFINITION OF THE "UNIT" SET FORTH IN THE DESCRIPTION AND DEFINITION OF THE "UNIT" SET FORTH IN THE DESCRIPTION AND DEFINITION OF THE "UNIT" SET FORTH IN THE DESCRIPTION AND DEFINITION OF THE "UNIT" SET FORTH IN THE DESCRIPTION AND DEFINITION OF THE "UNIT" SET FORTH IN THE DESCRIPTION AND DEFINITION OF THE "UNIT" SET FORTH IN THE DESCRIPTION AND DEFINITION OF THE "UNIT" SET FORTH IN THE DESCRIPTION AND DEFINITION OF THE "UNIT" SET FORTH IN THE DESCRIPTION AND DEFINITION OF THE "UNIT" SET FORTH IN THE DESCRIPTION AND DEFINITION OF THE "UNIT" SET FORTH IN THE DESCRIPTION AND DEFINITION OF THE "UNIT" SET FORTH IN THE DESCRIPTION AND DEFINITON OF THE "UNIT" SET FORTH IN THE DESCRIPTION AND DEFINITON OF THE "UNIT" SET FORTH IN THE DESCRIPTION AND DEFINITON OF THE "UNIT" SET FORTH IN THE DESCRIPTION AND DEFINITON ON THE SCUARE FOOTAGE ARE PAPEROXIMATE, WILL ACTUAL CONSTRUCTIONS, FULLOARDED ON THE SET