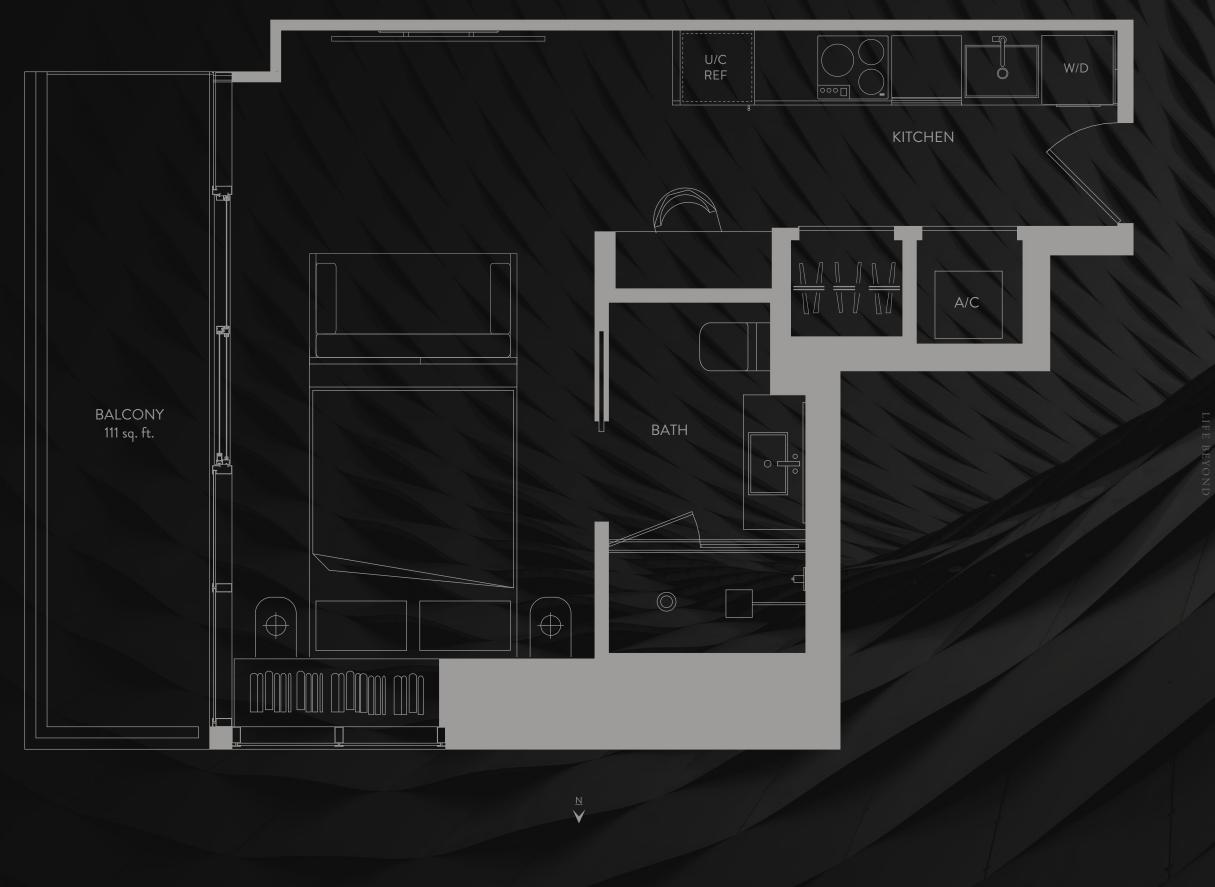

## BEYOND RESIDENCE

01

STUDIO | 1 BATH

LEVEL 10

LIVING AREA: 485 S.F. | 45.06 M2

BALCONY: 111 S.F. | 10.31 M2

THESE DRAWINGS ARE CONCEPTUAL ONLY AND ARE FOR THE CONVENIENCE OF REFERENCE, THEY SHOULD NOT BE RELIED UPON AS REPRESENTATIONS, EXPRESS OR IMPLIED, OF THE FINAL DETAIL OF THE FEXIBIN MAY NOT DEPICT ACTUAL UNITS STATED SQUARE FOOTAGES ARE RANGES FOR A PARTICULAR UNIT TYPE AND ARE MEASURED TO THE EXTERIOR BOUNDARIES OF THE EXTERIOR BOUNDARIES OF THE EXTERIOR WALLS AND THE CENTERLINE OF INTERIOR DEMISING WALLS ARE LARGER THAN THE AREA THAT WOULD BE DETERMINED BY USING THE DESCRIPTION AND DEFINITION OF THE "UNIT" SET FORTH IN THE DESCRIPTION AND FINE "UNIT SET FORTH IN THE DESCRIPTION AND FINE "UNIT" SET FORTH IN THE DESCRIPTION AND FINE "UNIT SET FORTH IN THE DESCRIPTION A